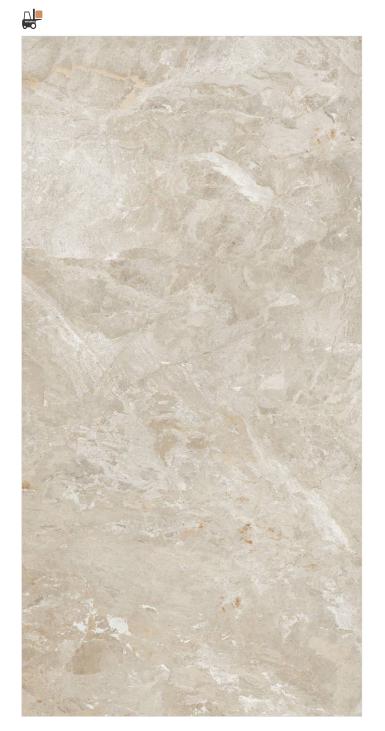

Resistant to stains

TRAVENTINO CREMA 2 RANDOM

BRECCIA LAVA

\*Dark High Glossy Series Ready To Load

2 RANDOM

2 RANDOM

ARMANI BEIGE

WALL : ARMANI BEIGE & ARMANI GOLD | FLOOR : ARMANI BEIGE