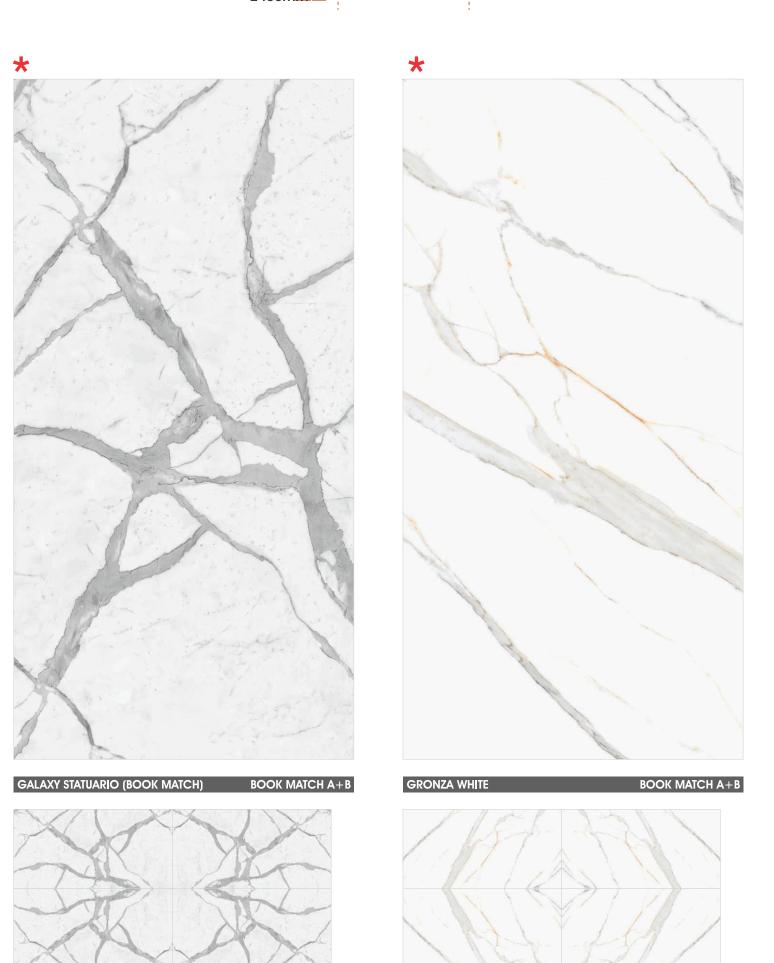

contact: sales@levendertiles.com levendertiles.com

BOOK MATCH A+B

FLOOR & WALL : ALONZO BLUE

\*Book Match Series

ut to Resistan

Resistant

4 FACE CONTINUE

PACIFIC WHITE