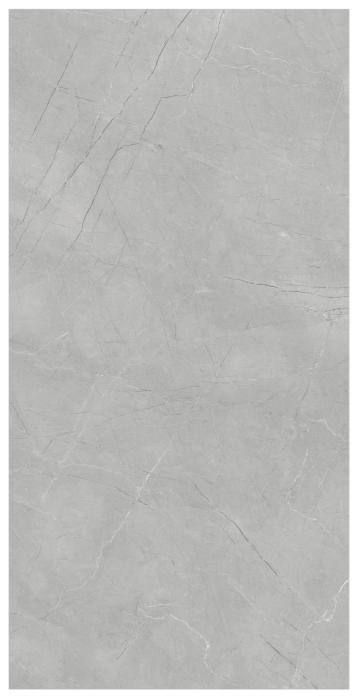

FLOOR & WALL: SUMMER WHITE











**WALL**: M 1001































tile Easier

Resistan

nt to Resistan

Resistant to stains













TRAVENTINO CREMA 2 RANDOM























BRECCIA LAVA





\*Dark High Glossy Series Ready To Load









2 RANDOM









































2 RANDOM



ARMANI BEIGE









WALL : ARMANI BEIGE & ARMANI GOLD | FLOOR : ARMANI BEIGE





















FOREST BROWN 2 RANDOM



1 RANDOM



































satile Easier

Resistant to

Resistant to stains









RAINBOW BROWN 2 RANDOM











\* #











3 RANDOM





\*Dark High Glossy Series

































































































































































FLOOR: STUCCO BEIGE















































BRECCIA MARINO ASH 2 RANDOM