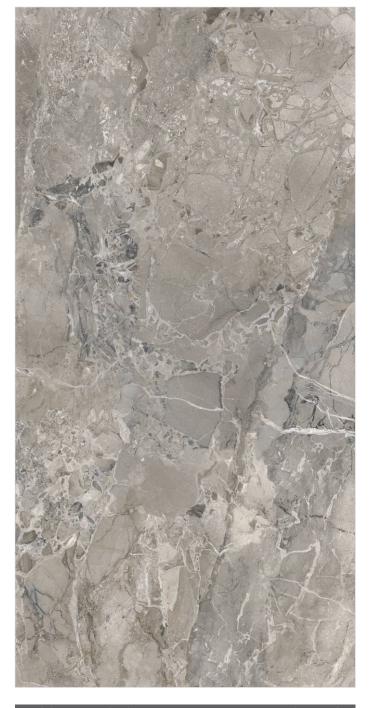

tile Easier

Resistan

nt to Resistan

Resistant to stains













TRAVENTINO CREMA 2 RANDOM























BRECCIA LAVA





\*Dark High Glossy Series Ready To Load









2 RANDOM









































2 RANDOM



ARMANI BEIGE









WALL : ARMANI BEIGE & ARMANI GOLD | FLOOR : ARMANI BEIGE





















FOREST BROWN 2 RANDOM



1 RANDOM



































satile Easier

Resistant to

Resistant to stains









RAINBOW BROWN 2 RANDOM











\* #











3 RANDOM





\*Dark High Glossy Series

































































































































































FLOOR: STUCCO BEIGE















































BRECCIA MARINO ASH 2 RANDOM