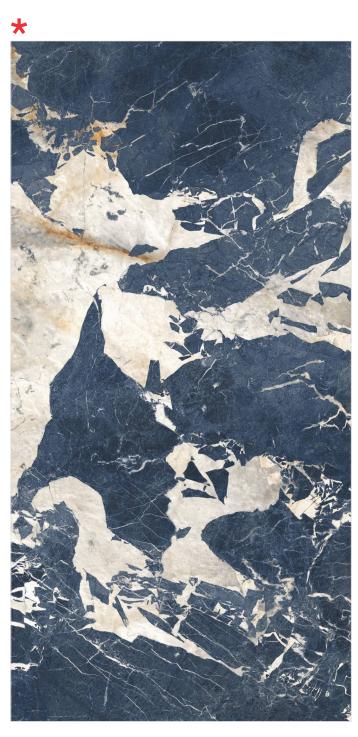

contact: sales@levendertiles.com levendertiles.com

BOOK MATCH A+B

FLOOR & WALL : ALONZO BLUE

\*Book Match Series

ut to Resistan

Resistant

4 FACE CONTINUE

PACIFIC WHITE