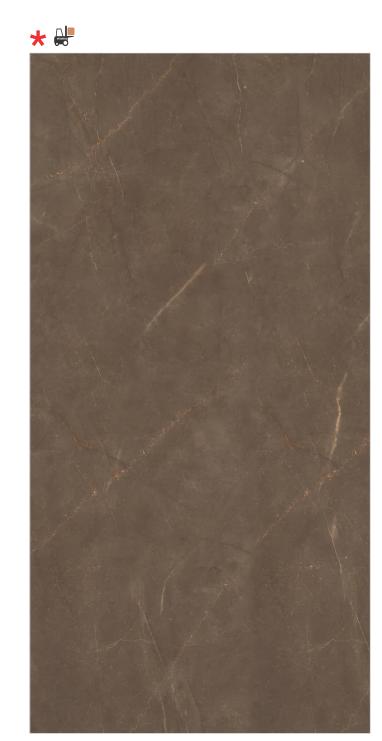

FOREST BROWN 2 RANDOM

1 RANDOM

satile Easier

Resistant to

Resistant to stains

RAINBOW BROWN 2 RANDOM

\* #

3 RANDOM