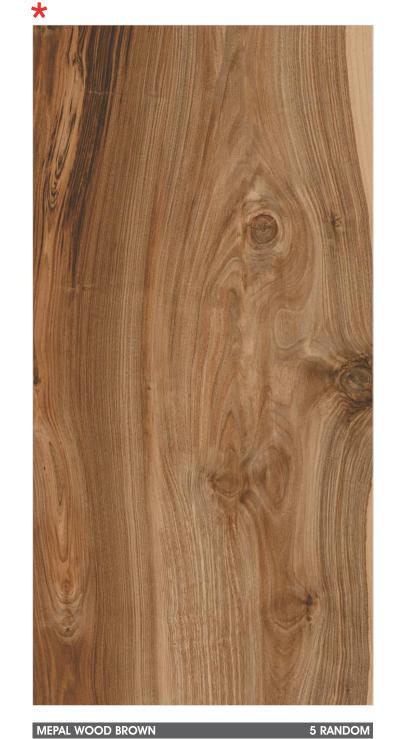

FOREST BROWN 2 RANDOM

1 RANDOM

satile Easier

Resistant to

Resistant to stains

RAINBOW BROWN 2 RANDOM

\* #

3 RANDOM