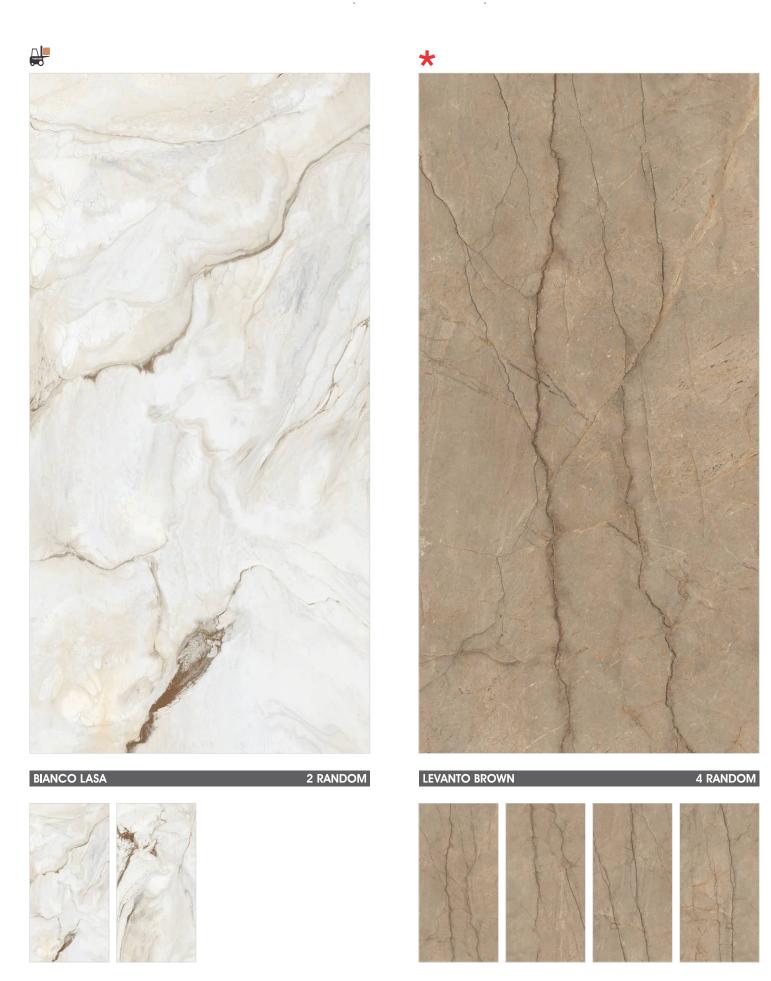

FOREST BROWN 2 RANDOM

1 RANDOM

satile Easier

Resistant to

Resistant to stains

RAINBOW BROWN 2 RANDOM

\* #

3 RANDOM