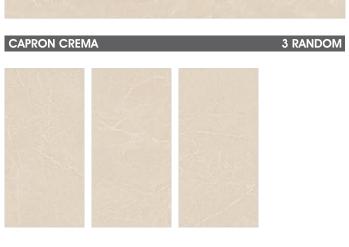

Resistant to stains

TRAVENTINO CREMA 2 RANDOM

BRECCIA LAVA

\*Dark High Glossy Series Ready To Load

2 RANDOM

2 RANDOM

ARMANI BEIGE

WALL : ARMANI BEIGE & ARMANI GOLD | FLOOR : ARMANI BEIGE