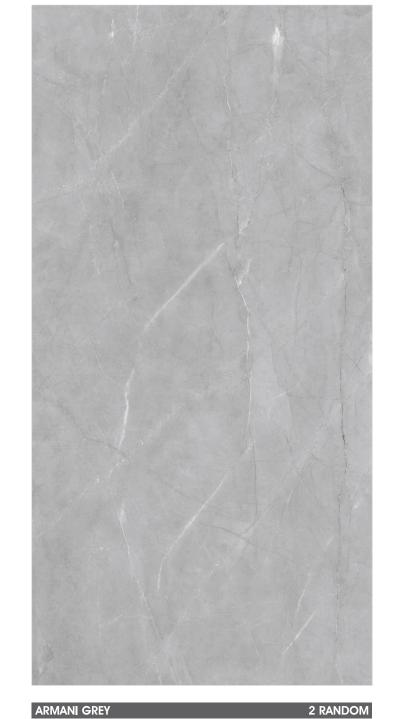

Resistant to stains

TRAVENTINO CREMA 2 RANDOM

BRECCIA LAVA

\*Dark High Glossy Series Ready To Load

2 RANDOM

2 RANDOM

ARMANI BEIGE

WALL : ARMANI BEIGE & ARMANI GOLD | FLOOR : ARMANI BEIGE