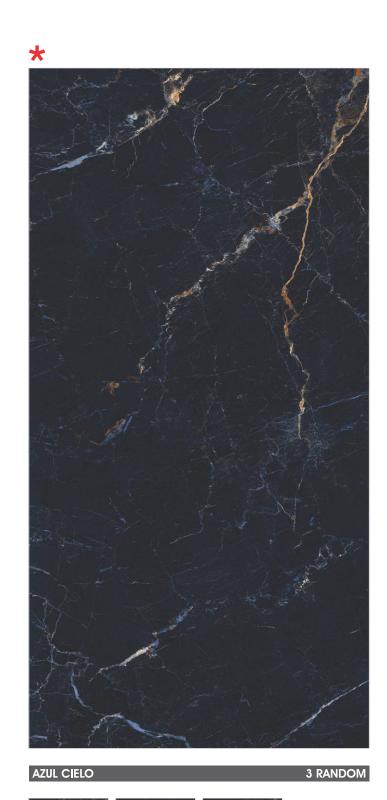

Resistant to stains

TRAVENTINO CREMA 2 RANDOM

BRECCIA LAVA

\*Dark High Glossy Series Ready To Load

2 RANDOM

2 RANDOM

ARMANI BEIGE

WALL : ARMANI BEIGE & ARMANI GOLD | FLOOR : ARMANI BEIGE