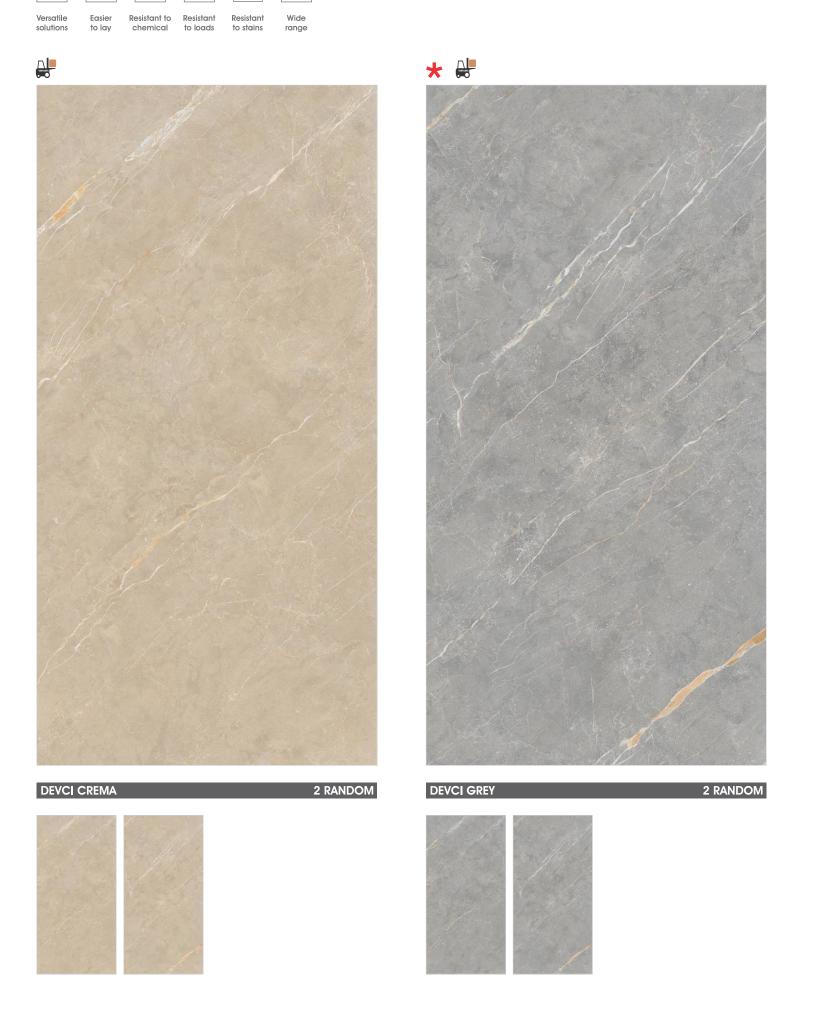

FOREST BROWN 2 RANDOM

1 RANDOM

satile Easier

Resistant to

Resistant to stains

RAINBOW BROWN 2 RANDOM

\* #

3 RANDOM