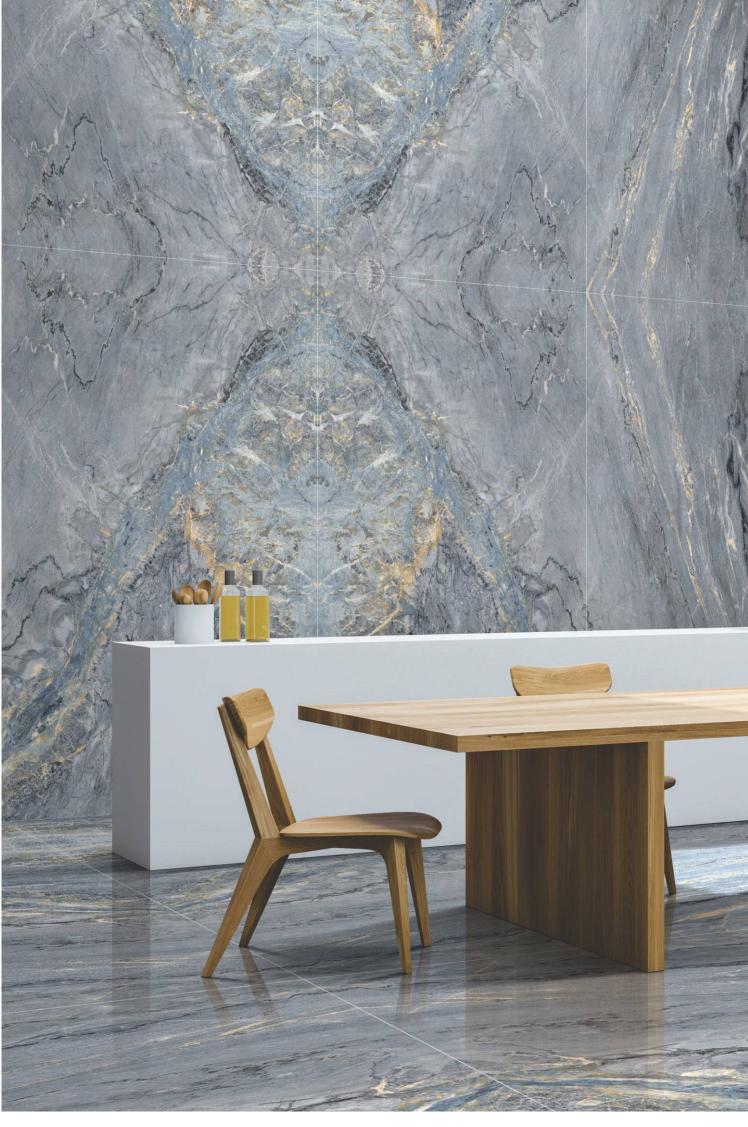

contact: sales@levendertiles.com levendertiles.com

BOOK MATCH A+B

FLOOR & WALL : ALONZO BLUE

\*Book Match Series

ut to Resistan

Resistant

4 FACE CONTINUE

PACIFIC WHITE