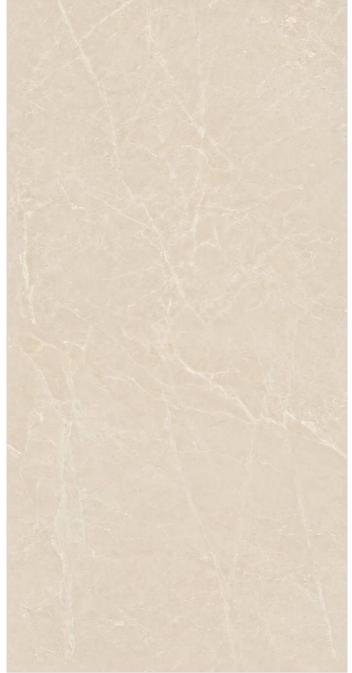

Resistant to stains

TRAVENTINO CREMA 2 RANDOM

BRECCIA LAVA

\*Dark High Glossy Series Ready To Load

2 RANDOM

2 RANDOM

ARMANI BEIGE

WALL : ARMANI BEIGE & ARMANI GOLD | FLOOR : ARMANI BEIGE