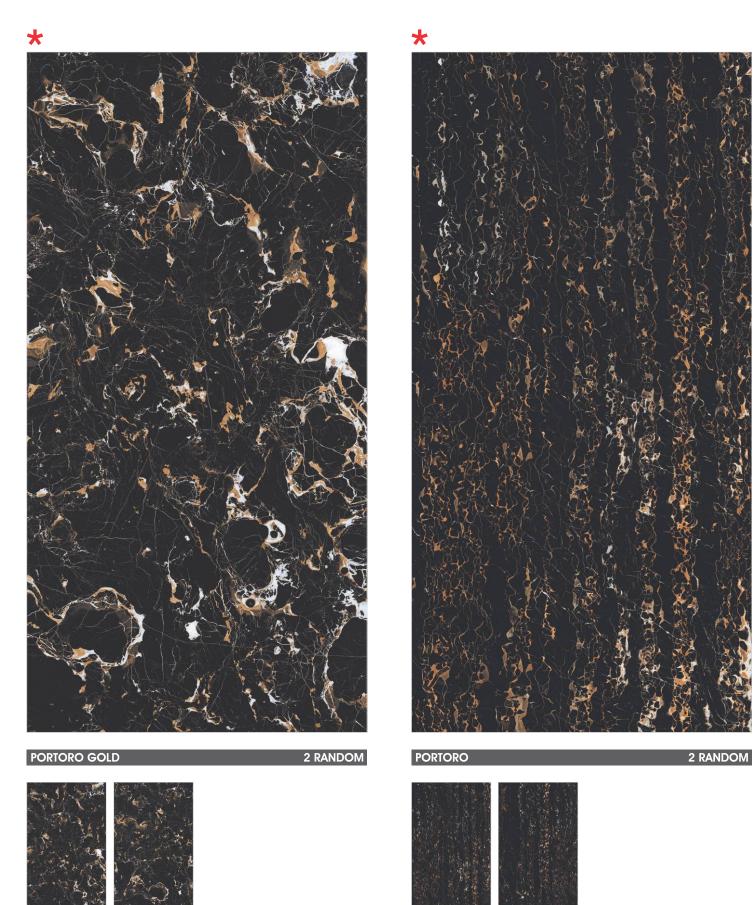

Resistant to stains

TRAVENTINO CREMA 2 RANDOM

BRECCIA LAVA

\*Dark High Glossy Series Ready To Load

2 RANDOM

2 RANDOM

ARMANI BEIGE

WALL : ARMANI BEIGE & ARMANI GOLD | FLOOR : ARMANI BEIGE