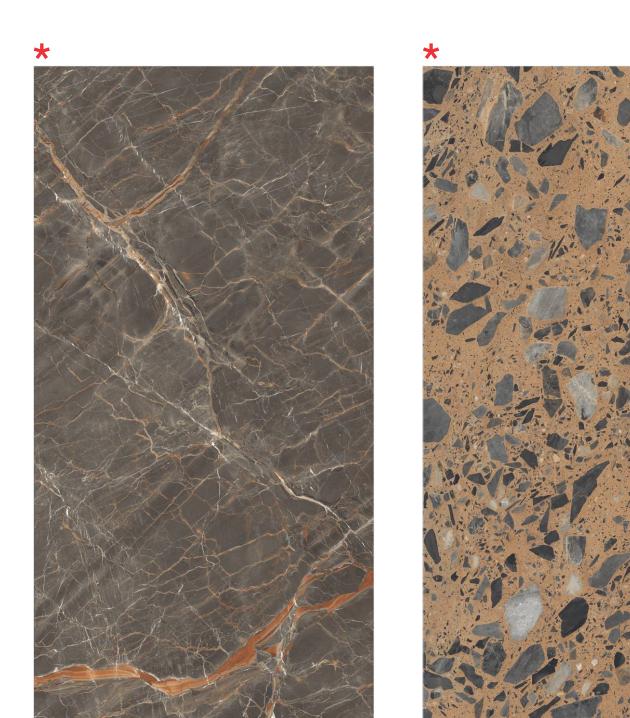

FOREST BROWN 2 RANDOM

1 RANDOM

satile Easier

Resistant to

Resistant to stains

RAINBOW BROWN 2 RANDOM

\* #

3 RANDOM

\*Dark High Glossy Series

FLOOR: STUCCO BEIGE

BRECCIA MARINO ASH 2 RANDOM