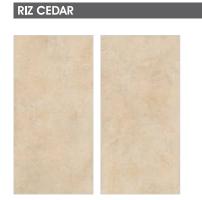

2 FACE CONTINUE























WALL : ATLANTIC WHITE | FLOOR : ATLANTIC WHITE





BOOK MATCH A+B







FLOOR & WALL: SUMMER WHITE











**WALL**: M 1001































tile Easier

Resistan

nt to Resistan

Resistant to stains













TRAVENTINO CREMA 2 RANDOM























BRECCIA LAVA





\*Dark High Glossy Series Ready To Load









2 RANDOM









































2 RANDOM



ARMANI BEIGE









WALL : ARMANI BEIGE & ARMANI GOLD | FLOOR : ARMANI BEIGE





















FOREST BROWN 2 RANDOM



1 RANDOM



































satile Easier

Resistant to

Resistant to stains









RAINBOW BROWN 2 RANDOM











\* #











3 RANDOM





\*Dark High Glossy Series

































































































































































FLOOR: STUCCO BEIGE















































BRECCIA MARINO ASH 2 RANDOM