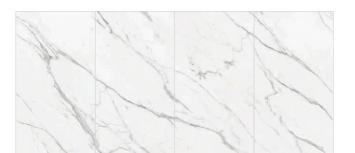

2 FACE CONTINUE

WALL : ATLANTIC WHITE | FLOOR : ATLANTIC WHITE

BOOK MATCH A+B

FLOOR & WALL: SUMMER WHITE

**WALL**: M 1001

tile Easier

Resistan

nt to Resistan