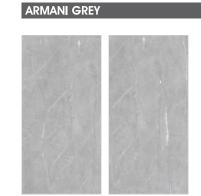

Resistant to stains

TRAVENTINO CREMA 2 RANDOM

BRECCIA LAVA

\*Dark High Glossy Series Ready To Load

2 RANDOM

2 RANDOM

ARMANI BEIGE

WALL : ARMANI BEIGE & ARMANI GOLD | FLOOR : ARMANI BEIGE