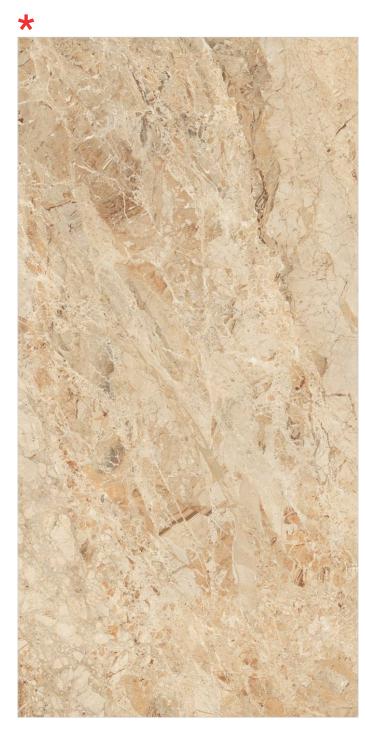

FOREST BROWN 2 RANDOM

1 RANDOM

satile Easier

Resistant to

Resistant to stains

RAINBOW BROWN 2 RANDOM

\* #

3 RANDOM