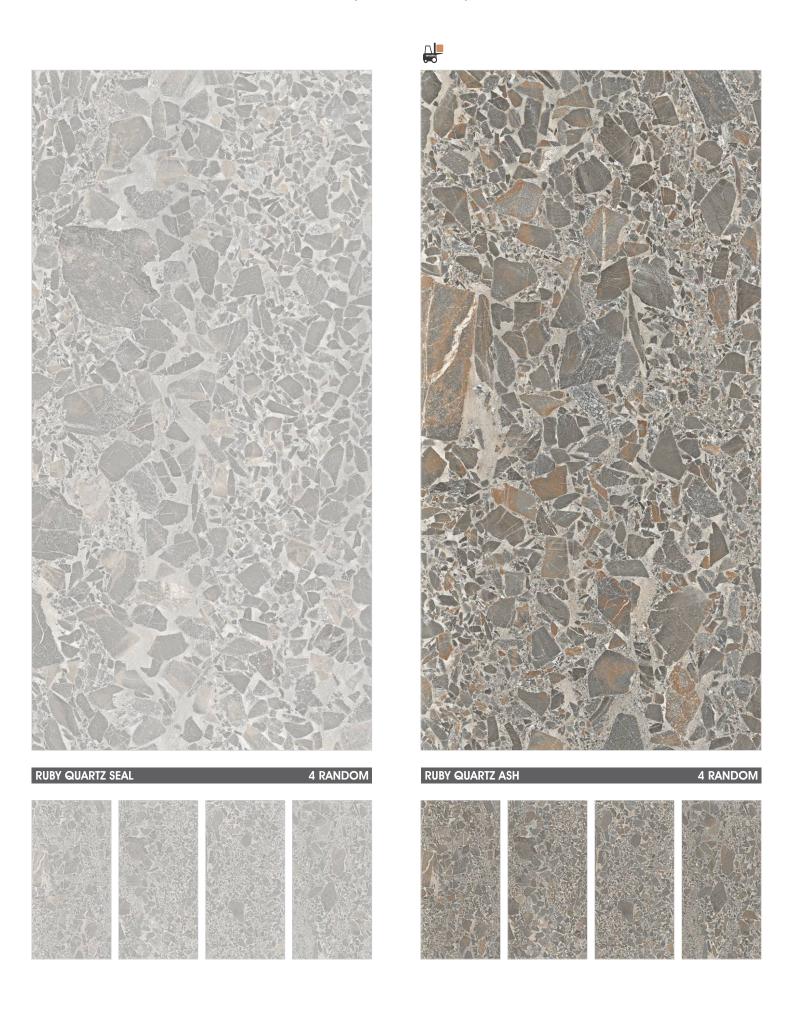

**WALL**: M 1001































tile Easier

Resistan

nt to Resistan

Resistant to stains













TRAVENTINO CREMA 2 RANDOM























BRECCIA LAVA





\*Dark High Glossy Series Ready To Load









2 RANDOM









































2 RANDOM



ARMANI BEIGE









WALL : ARMANI BEIGE & ARMANI GOLD | FLOOR : ARMANI BEIGE





















FOREST BROWN 2 RANDOM



1 RANDOM



































satile Easier

Resistant to

Resistant to stains









RAINBOW BROWN 2 RANDOM











\* #











3 RANDOM





\*Dark High Glossy Series

































































































































































FLOOR: STUCCO BEIGE















































BRECCIA MARINO ASH 2 RANDOM