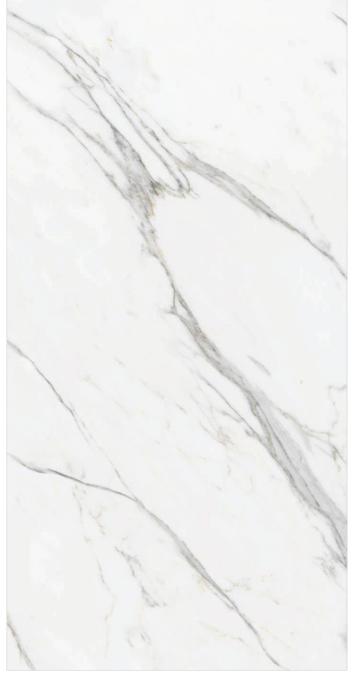

## 120X 240CM

PDF CATALOG FOR REFERENCE

\*Dark High Glossy Series

FLOOR: STUCCO BEIGE

BRECCIA MARINO ASH 2 RANDOM