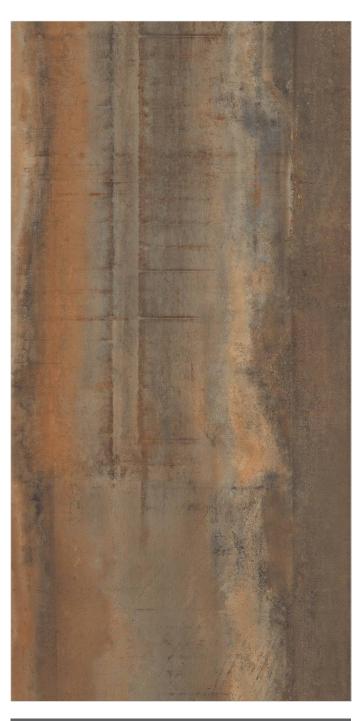

FOREST BROWN 2 RANDOM

1 RANDOM

satile Easier

Resistant to

Resistant to stains

RAINBOW BROWN 2 RANDOM

\* #

3 RANDOM