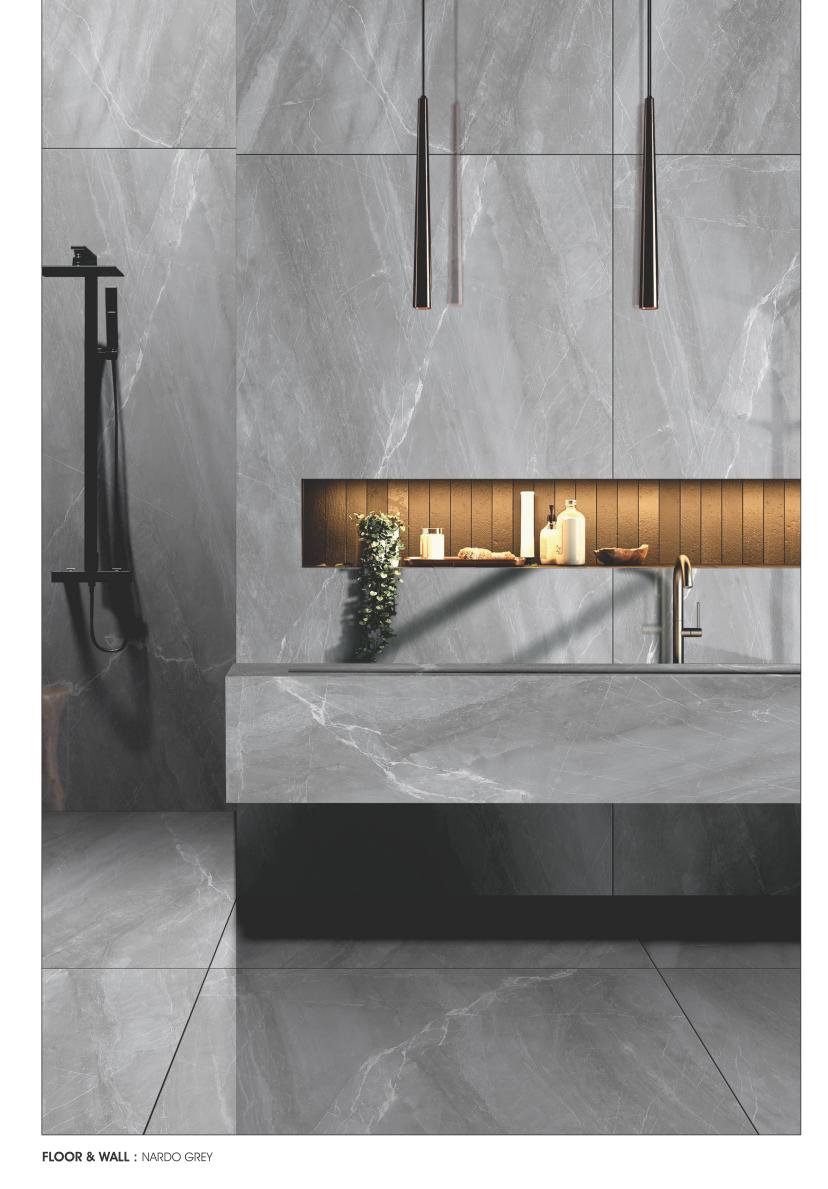

Resistant to stains

TRAVENTINO CREMA 2 RANDOM

BRECCIA LAVA

\*Dark High Glossy Series Ready To Load

2 RANDOM

2 RANDOM

ARMANI BEIGE

WALL : ARMANI BEIGE & ARMANI GOLD | FLOOR : ARMANI BEIGE