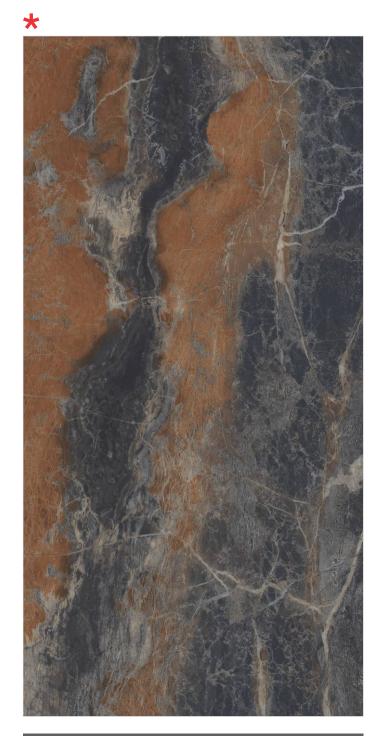

FOREST BROWN 2 RANDOM

1 RANDOM

satile Easier

Resistant to

Resistant to stains

RAINBOW BROWN 2 RANDOM

\* #

3 RANDOM