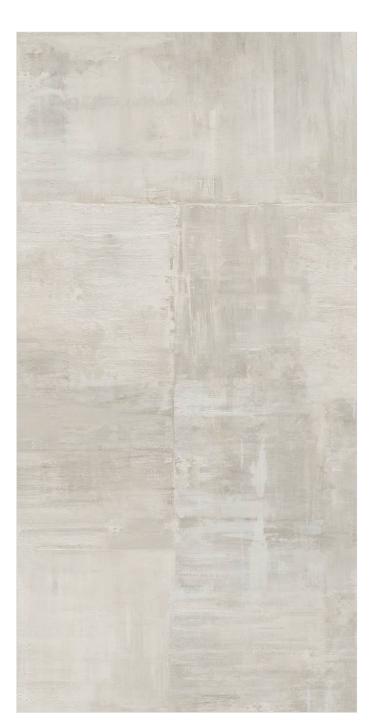

2 FACE CONTINUE

WALL : ATLANTIC WHITE | FLOOR : ATLANTIC WHITE

BOOK MATCH A+B

FLOOR & WALL: SUMMER WHITE

**WALL**: M 1001

tile Easier

Resistan

nt to Resistan