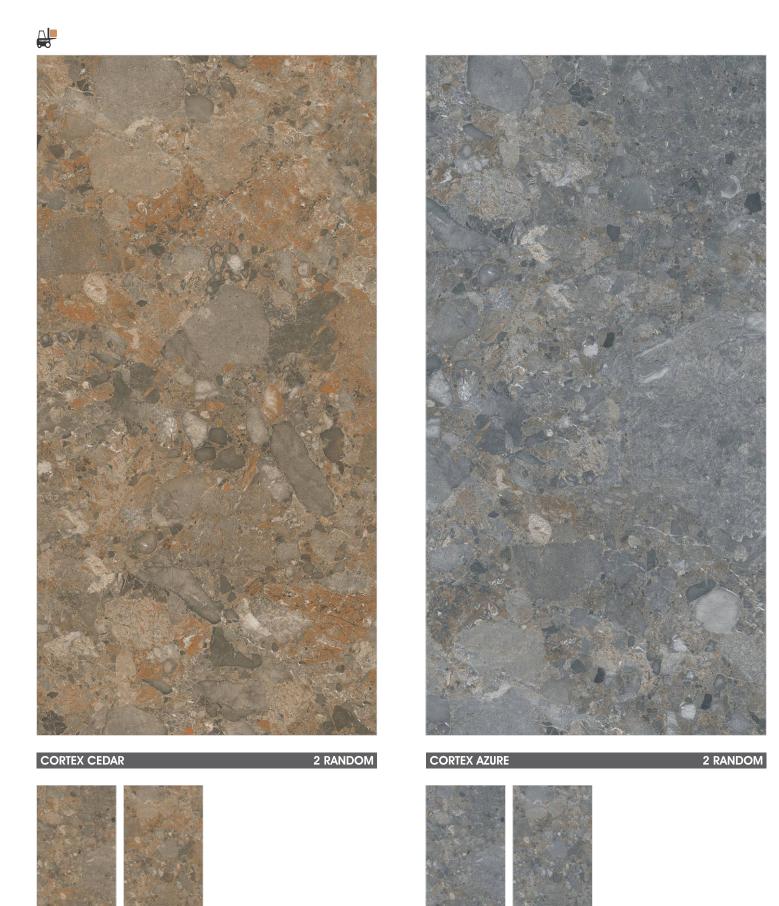

Resistant to stains

TRAVENTINO CREMA 2 RANDOM

BRECCIA LAVA

\*Dark High Glossy Series Ready To Load

2 RANDOM

2 RANDOM

ARMANI BEIGE

WALL : ARMANI BEIGE & ARMANI GOLD | FLOOR : ARMANI BEIGE