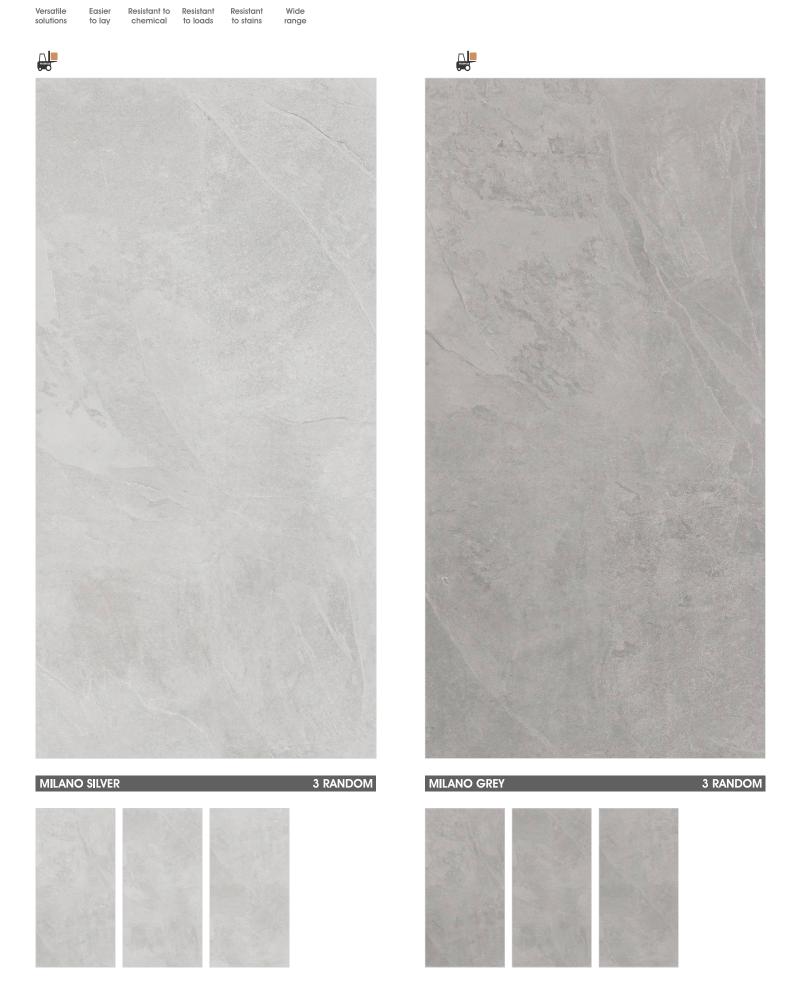

Resistant to stains

TRAVENTINO CREMA 2 RANDOM

BRECCIA LAVA

\*Dark High Glossy Series Ready To Load

2 RANDOM

2 RANDOM

ARMANI BEIGE

WALL : ARMANI BEIGE & ARMANI GOLD | FLOOR : ARMANI BEIGE