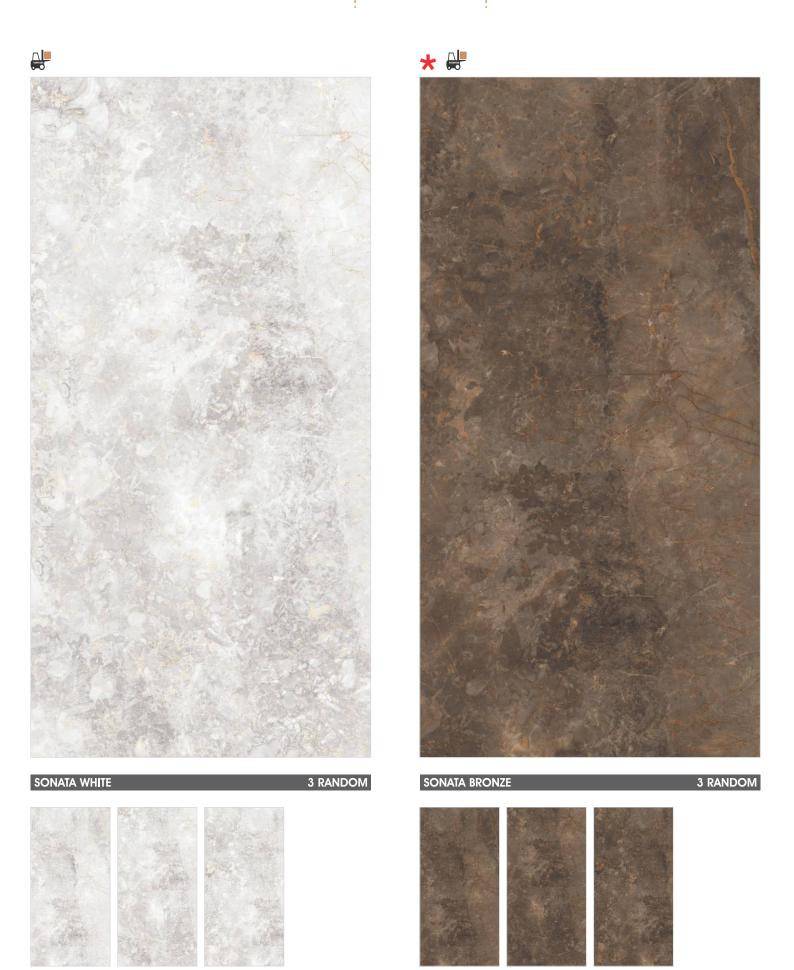

Resistant to stains

TRAVENTINO CREMA 2 RANDOM

BRECCIA LAVA

\*Dark High Glossy Series Ready To Load

2 RANDOM

2 RANDOM

ARMANI BEIGE

WALL : ARMANI BEIGE & ARMANI GOLD | FLOOR : ARMANI BEIGE