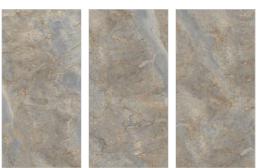

Resistant to stains

TRAVENTINO CREMA 2 RANDOM

BRECCIA LAVA

\*Dark High Glossy Series Ready To Load

2 RANDOM

2 RANDOM

ARMANI BEIGE

WALL : ARMANI BEIGE & ARMANI GOLD | FLOOR : ARMANI BEIGE