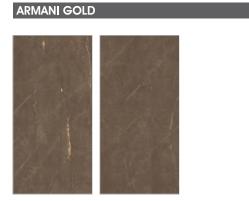

Resistant to stains

TRAVENTINO CREMA 2 RANDOM

BRECCIA LAVA

\*Dark High Glossy Series Ready To Load

2 RANDOM

2 RANDOM

ARMANI BEIGE

WALL : ARMANI BEIGE & ARMANI GOLD | FLOOR : ARMANI BEIGE