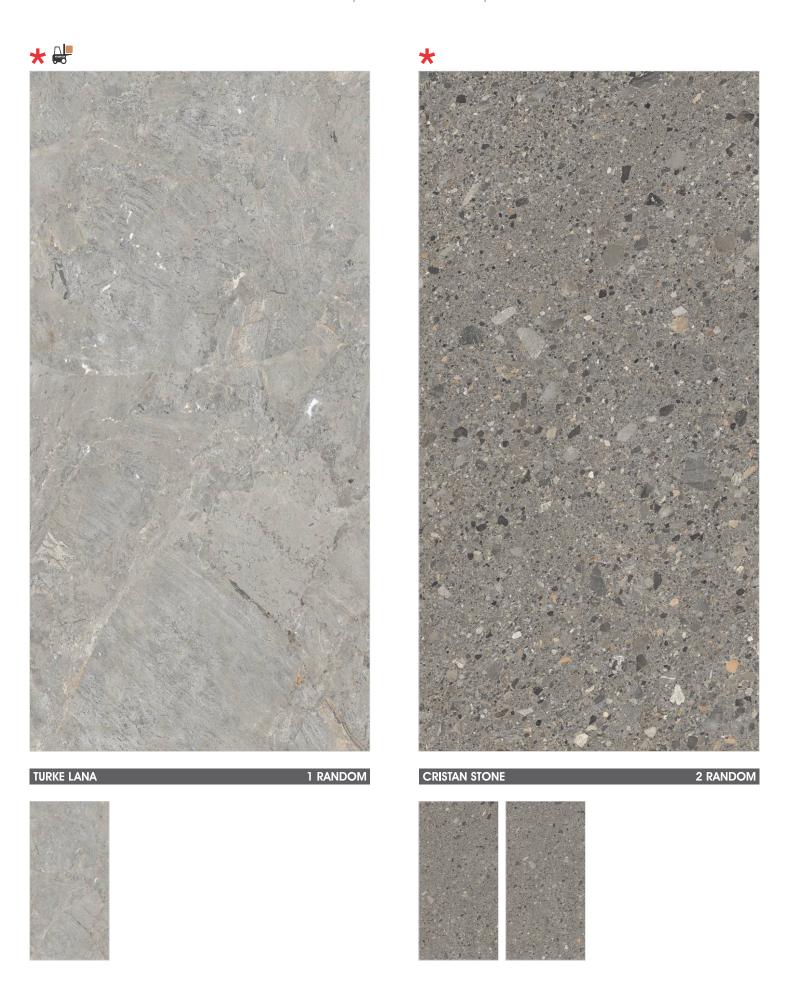

FOREST BROWN 2 RANDOM

1 RANDOM

satile Easier

Resistant to

Resistant to stains

RAINBOW BROWN 2 RANDOM

\* #

3 RANDOM