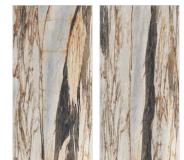

FOREST BROWN 2 RANDOM

1 RANDOM

satile Easier

Resistant to

Resistant to stains

RAINBOW BROWN 2 RANDOM

\* #

3 RANDOM