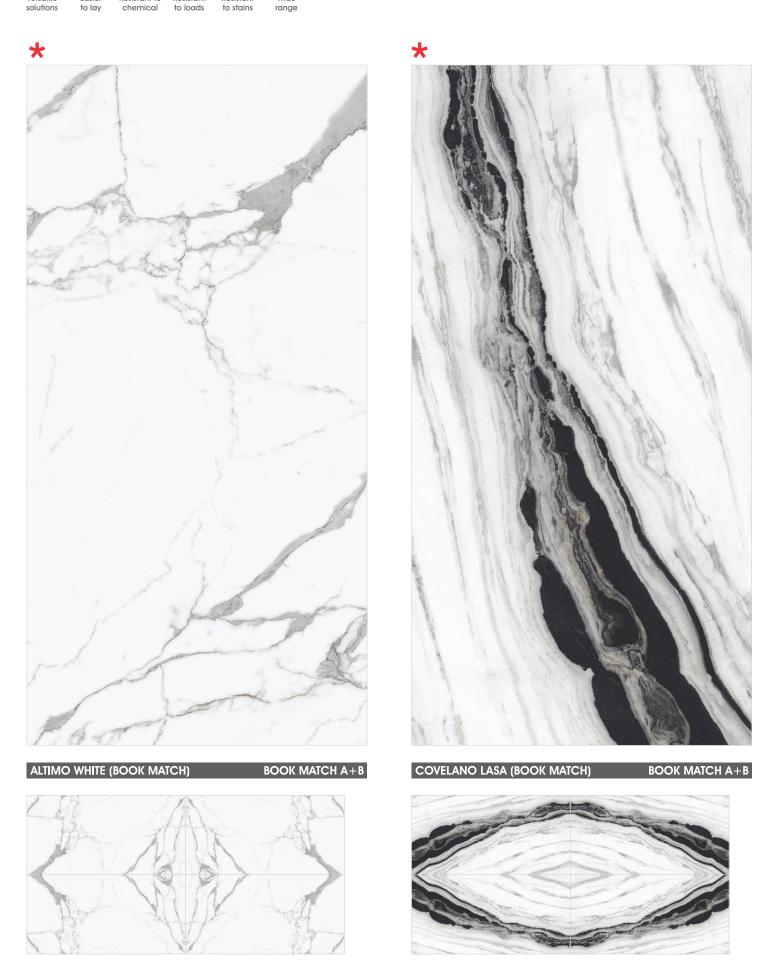

contact: sales@levendertiles.com levendertiles.com

BOOK MATCH A+B

FLOOR & WALL : ALONZO BLUE

\*Book Match Series

ut to Resistan

Resistant

4 FACE CONTINUE

PACIFIC WHITE