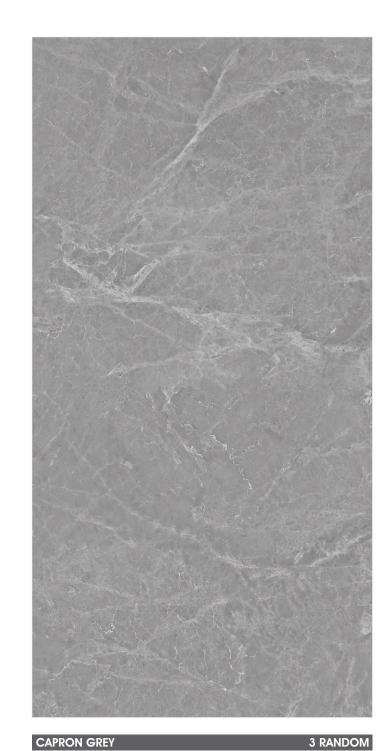

Resistant to stains

TRAVENTINO CREMA 2 RANDOM

BRECCIA LAVA

\*Dark High Glossy Series Ready To Load

2 RANDOM

2 RANDOM

ARMANI BEIGE

WALL : ARMANI BEIGE & ARMANI GOLD | FLOOR : ARMANI BEIGE