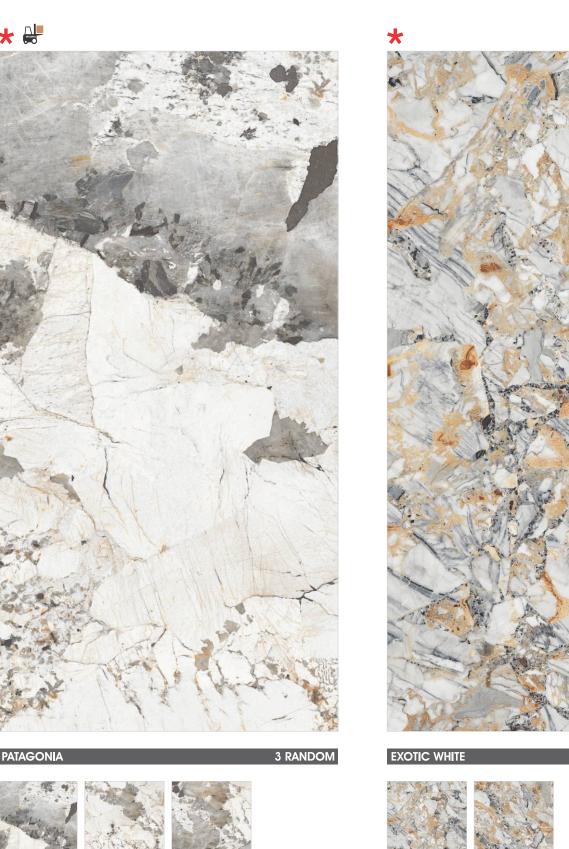

Resistant to stains

TRAVENTINO CREMA 2 RANDOM

BRECCIA LAVA

\*Dark High Glossy Series Ready To Load

2 RANDOM

2 RANDOM

ARMANI BEIGE

WALL : ARMANI BEIGE & ARMANI GOLD | FLOOR : ARMANI BEIGE

FOREST BROWN 2 RANDOM

1 RANDOM

satile Easier

Resistant to

Resistant to stains

RAINBOW BROWN 2 RANDOM

\* #

3 RANDOM