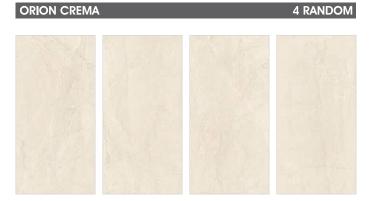

Resistant to stains

TRAVENTINO CREMA 2 RANDOM

BRECCIA LAVA

\*Dark High Glossy Series Ready To Load

2 RANDOM

2 RANDOM

ARMANI BEIGE

WALL : ARMANI BEIGE & ARMANI GOLD | FLOOR : ARMANI BEIGE