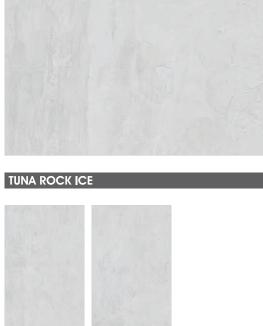

WALL : ATLANTIC WHITE | FLOOR : ATLANTIC WHITE





BOOK MATCH A+B







FLOOR & WALL: SUMMER WHITE











**WALL**: M 1001































tile Easier

Resistan

nt to Resistan

Resistant to stains













TRAVENTINO CREMA 2 RANDOM























BRECCIA LAVA





\*Dark High Glossy Series Ready To Load









2 RANDOM









































2 RANDOM



ARMANI BEIGE









WALL : ARMANI BEIGE & ARMANI GOLD | FLOOR : ARMANI BEIGE





















FOREST BROWN 2 RANDOM



1 RANDOM



































satile Easier

Resistant to

Resistant to stains









RAINBOW BROWN 2 RANDOM











\* #











3 RANDOM





\*Dark High Glossy Series

































































































































































FLOOR: STUCCO BEIGE















































BRECCIA MARINO ASH 2 RANDOM