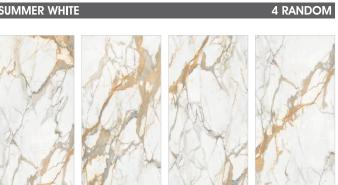

2 FACE CONTINUE

WALL : ATLANTIC WHITE | FLOOR : ATLANTIC WHITE

BOOK MATCH A+B

FLOOR & WALL: SUMMER WHITE

**WALL**: M 1001

tile Easier

Resistan

nt to Resistan