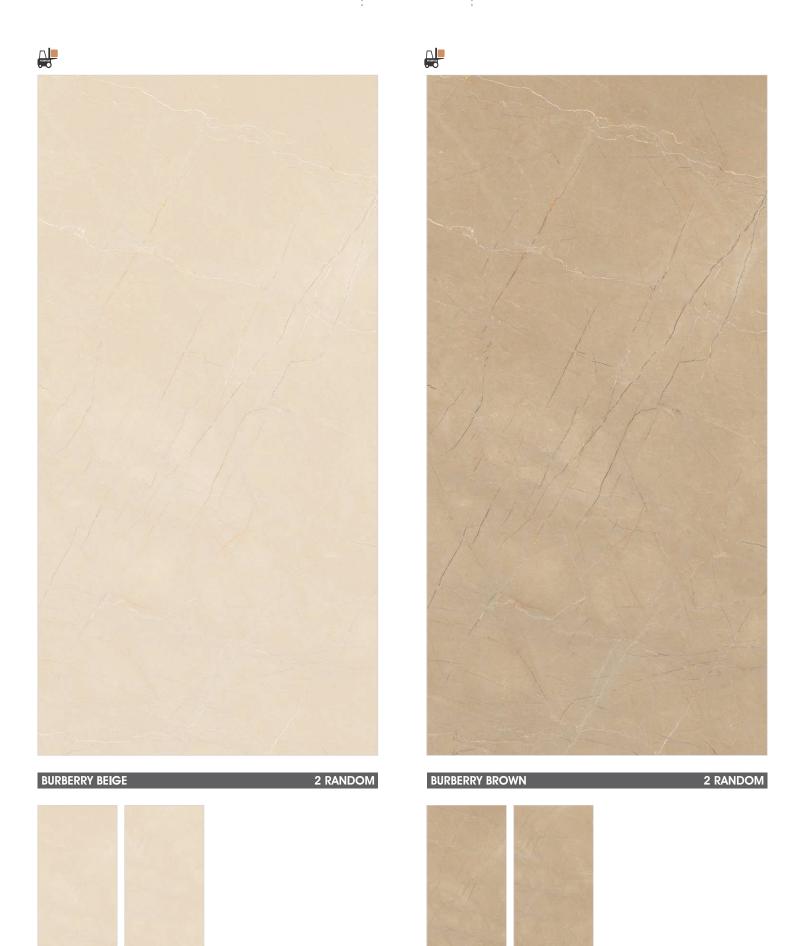

Resistant to stains

TRAVENTINO CREMA 2 RANDOM

BRECCIA LAVA

\*Dark High Glossy Series Ready To Load

2 RANDOM

2 RANDOM

ARMANI BEIGE

WALL : ARMANI BEIGE & ARMANI GOLD | FLOOR : ARMANI BEIGE