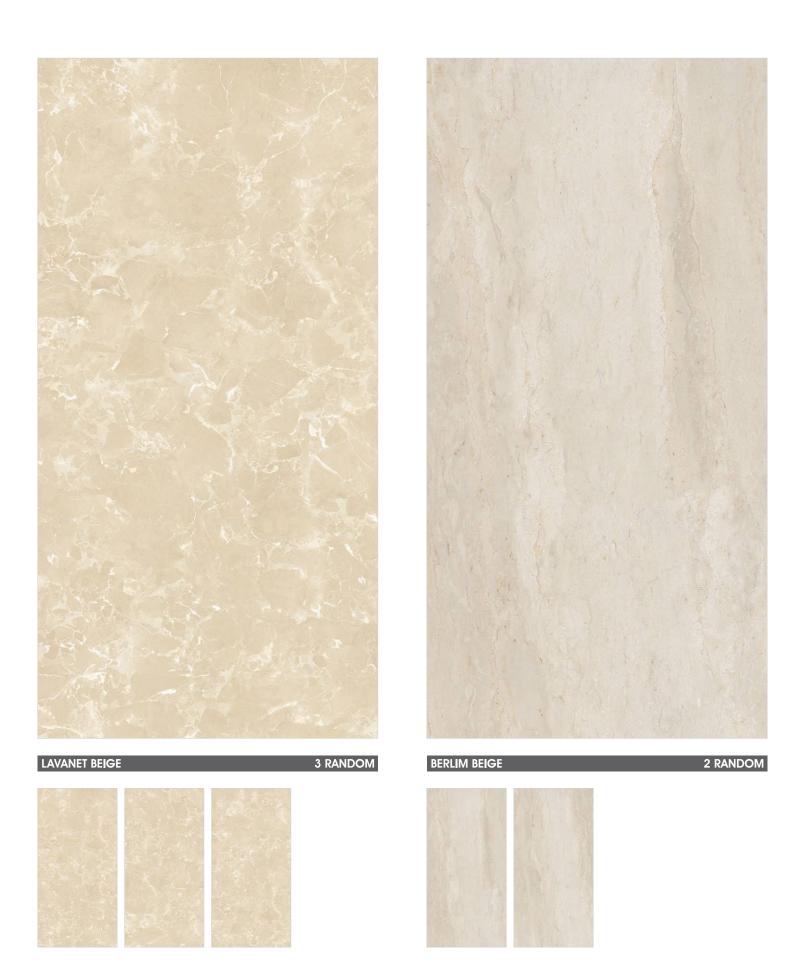

Resistant to stains

TRAVENTINO CREMA 2 RANDOM

BRECCIA LAVA

\*Dark High Glossy Series Ready To Load

2 RANDOM

2 RANDOM

ARMANI BEIGE

WALL : ARMANI BEIGE & ARMANI GOLD | FLOOR : ARMANI BEIGE