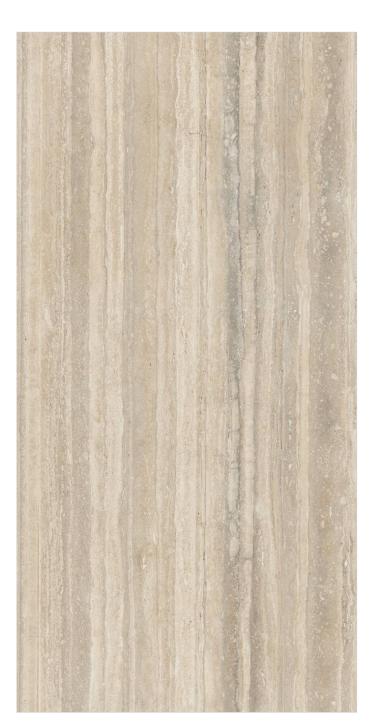

Resistant to stains

TRAVENTINO CREMA 2 RANDOM

BRECCIA LAVA

\*Dark High Glossy Series Ready To Load

2 RANDOM

2 RANDOM

ARMANI BEIGE

WALL : ARMANI BEIGE & ARMANI GOLD | FLOOR : ARMANI BEIGE