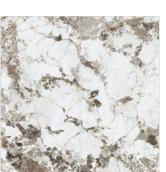

BOOK MATCH A+B



















FLOOR & WALL : ALONZO BLUE





\*Book Match Series













ut to Resistan

Resistant



















4 FACE CONTINUE

PACIFIC WHITE

















2 FACE CONTINUE























WALL : ATLANTIC WHITE | FLOOR : ATLANTIC WHITE





BOOK MATCH A+B







FLOOR & WALL: SUMMER WHITE











**WALL**: M 1001































tile Easier

Resistan

nt to Resistan

Resistant to stains













TRAVENTINO CREMA 2 RANDOM























BRECCIA LAVA





\*Dark High Glossy Series Ready To Load









2 RANDOM









































2 RANDOM



ARMANI BEIGE









WALL : ARMANI BEIGE & ARMANI GOLD | FLOOR : ARMANI BEIGE





















FOREST BROWN 2 RANDOM



1 RANDOM



































satile Easier

Resistant to

Resistant to stains









RAINBOW BROWN 2 RANDOM











\* #











3 RANDOM





\*Dark High Glossy Series

































































































































































FLOOR: STUCCO BEIGE















































BRECCIA MARINO ASH 2 RANDOM