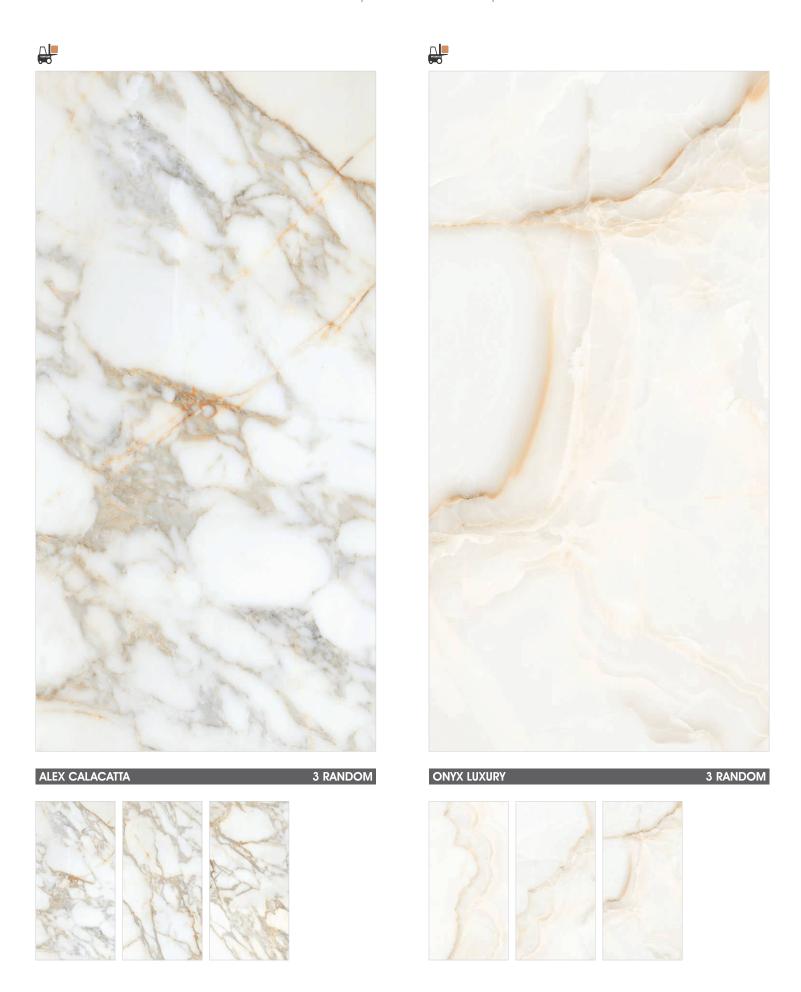

Resistant to stains

TRAVENTINO CREMA 2 RANDOM

BRECCIA LAVA

\*Dark High Glossy Series Ready To Load

2 RANDOM

2 RANDOM

ARMANI BEIGE

WALL : ARMANI BEIGE & ARMANI GOLD | FLOOR : ARMANI BEIGE

FOREST BROWN 2 RANDOM

1 RANDOM

satile Easier

Resistant to

Resistant to stains

RAINBOW BROWN 2 RANDOM

\* #

3 RANDOM