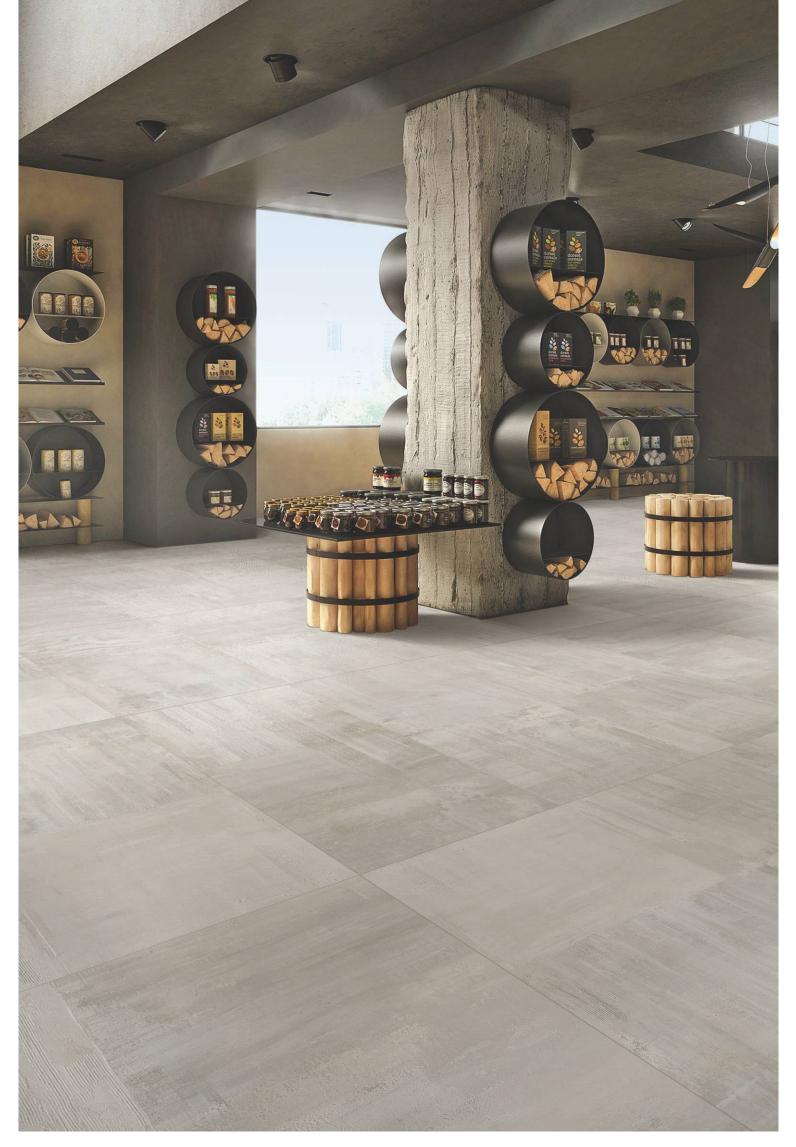

: SUMMER WHITE











**WALL**: M 1001































tile Easier

Resistan

nt to Resistan

Resistant to stains













TRAVENTINO CREMA 2 RANDOM























BRECCIA LAVA





\*Dark High Glossy Series Ready To Load









2 RANDOM









































2 RANDOM



ARMANI BEIGE









WALL : ARMANI BEIGE & ARMANI GOLD | FLOOR : ARMANI BEIGE





















FOREST BROWN 2 RANDOM



1 RANDOM



































satile Easier

Resistant to

Resistant to stains









RAINBOW BROWN 2 RANDOM











\* #











3 RANDOM





\*Dark High Glossy Series

































































































































































FLOOR: STUCCO BEIGE















































BRECCIA MARINO ASH 2 RANDOM