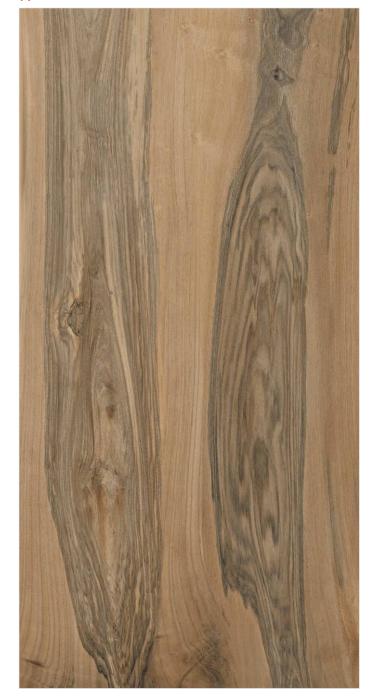

FOREST BROWN 2 RANDOM

1 RANDOM

satile Easier

Resistant to

Resistant to stains

RAINBOW BROWN 2 RANDOM

\* #

3 RANDOM