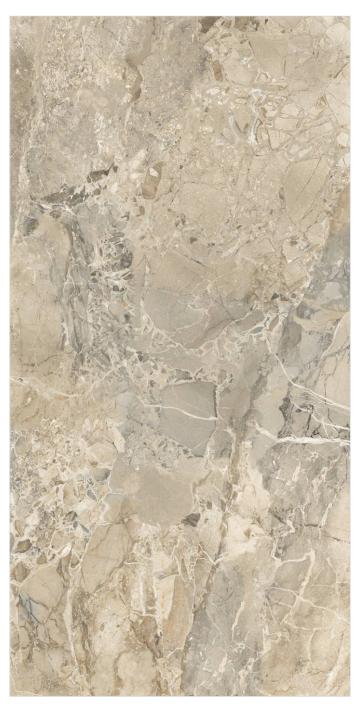

tile Easier

Resistan

nt to Resistan

Resistant to stains













TRAVENTINO CREMA 2 RANDOM























BRECCIA LAVA





\*Dark High Glossy Series Ready To Load









2 RANDOM









































2 RANDOM



ARMANI BEIGE









WALL : ARMANI BEIGE & ARMANI GOLD | FLOOR : ARMANI BEIGE





















FOREST BROWN 2 RANDOM



1 RANDOM



































satile Easier

Resistant to

Resistant to stains









RAINBOW BROWN 2 RANDOM











\* #











3 RANDOM





\*Dark High Glossy Series

































































































































































FLOOR: STUCCO BEIGE















































BRECCIA MARINO ASH 2 RANDOM