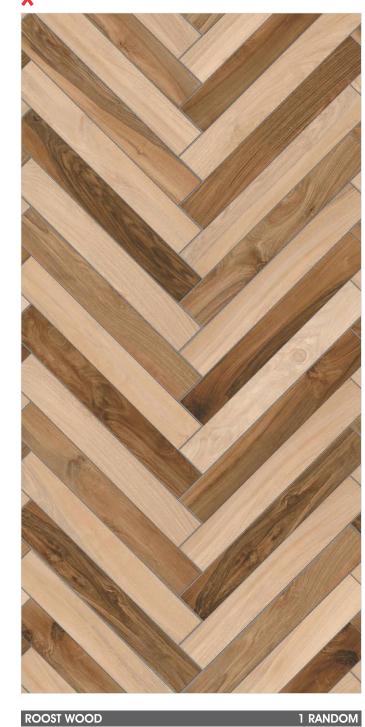

FOREST BROWN 2 RANDOM

1 RANDOM

satile Easier

Resistant to

Resistant to stains

RAINBOW BROWN 2 RANDOM

\* #

3 RANDOM