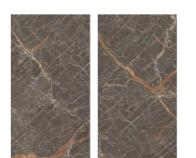

Resistant to stains

TRAVENTINO CREMA 2 RANDOM

BRECCIA LAVA

\*Dark High Glossy Series Ready To Load

2 RANDOM

2 RANDOM

ARMANI BEIGE

WALL : ARMANI BEIGE & ARMANI GOLD | FLOOR : ARMANI BEIGE

FOREST BROWN 2 RANDOM

1 RANDOM

satile Easier

Resistant to

Resistant to stains

RAINBOW BROWN 2 RANDOM

\* #

3 RANDOM