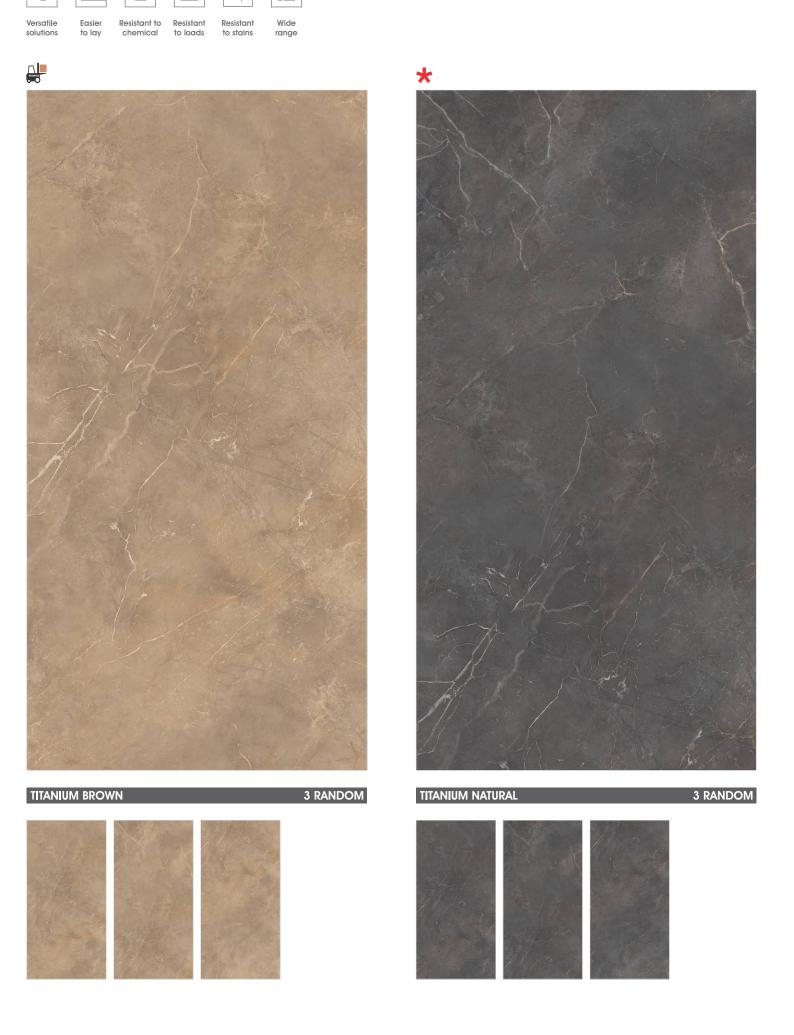

Resistant to stains

TRAVENTINO CREMA 2 RANDOM

BRECCIA LAVA

\*Dark High Glossy Series Ready To Load

2 RANDOM

2 RANDOM

ARMANI BEIGE

WALL : ARMANI BEIGE & ARMANI GOLD | FLOOR : ARMANI BEIGE