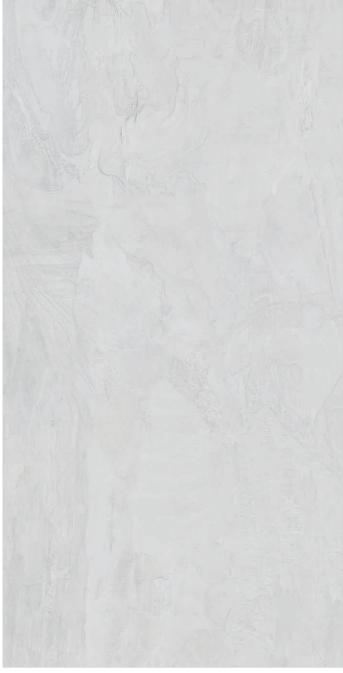

WALL : ATLANTIC WHITE | FLOOR : ATLANTIC WHITE





BOOK MATCH A+B







FLOOR & WALL: SUMMER WHITE











**WALL**: M 1001































tile Easier

Resistan

nt to Resistan

Resistant to stains













TRAVENTINO CREMA 2 RANDOM























BRECCIA LAVA





\*Dark High Glossy Series Ready To Load









2 RANDOM









































2 RANDOM



ARMANI BEIGE









WALL : ARMANI BEIGE & ARMANI GOLD | FLOOR : ARMANI BEIGE





















FOREST BROWN 2 RANDOM



1 RANDOM



































satile Easier

Resistant to

Resistant to stains









RAINBOW BROWN 2 RANDOM











\* #











3 RANDOM





\*Dark High Glossy Series

































































































































































FLOOR: STUCCO BEIGE















































BRECCIA MARINO ASH 2 RANDOM