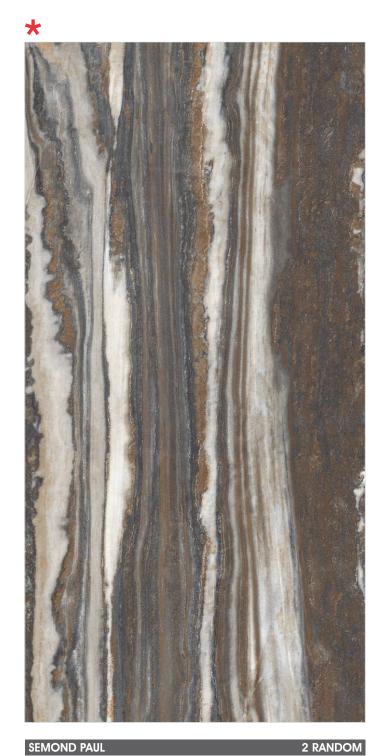

FOREST BROWN 2 RANDOM

1 RANDOM

satile Easier

Resistant to

Resistant to stains

RAINBOW BROWN 2 RANDOM

\* #

3 RANDOM