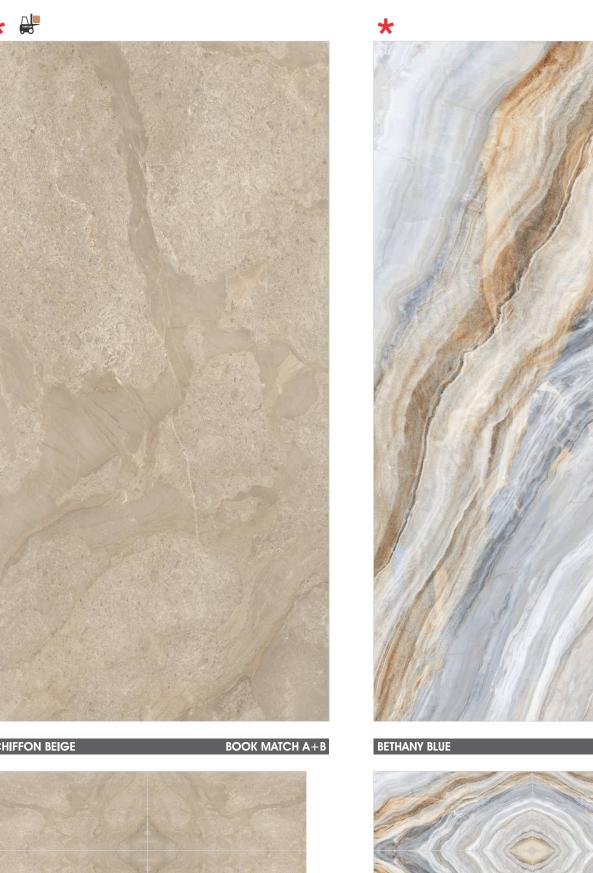

contact: sales@levendertiles.com levendertiles.com

BOOK MATCH A+B

FLOOR & WALL : ALONZO BLUE

\*Book Match Series

ut to Resistan

Resistant

4 FACE CONTINUE

PACIFIC WHITE