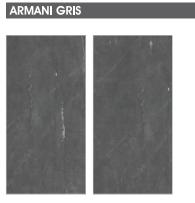

Resistant to stains

TRAVENTINO CREMA 2 RANDOM

BRECCIA LAVA

\*Dark High Glossy Series Ready To Load

2 RANDOM

2 RANDOM

ARMANI BEIGE

WALL : ARMANI BEIGE & ARMANI GOLD | FLOOR : ARMANI BEIGE