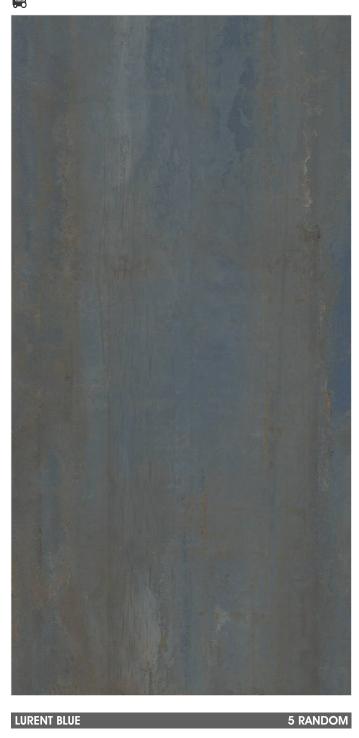

FOREST BROWN 2 RANDOM

1 RANDOM

satile Easier

Resistant to

Resistant to stains

RAINBOW BROWN 2 RANDOM

\* #

3 RANDOM