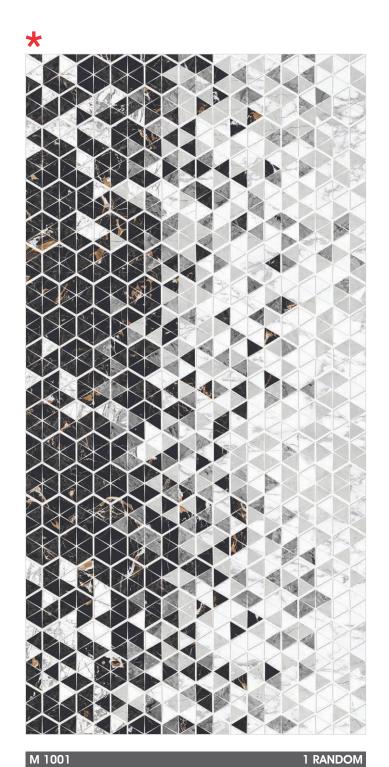

2 FACE CONTINUE

WALL : ATLANTIC WHITE | FLOOR : ATLANTIC WHITE

BOOK MATCH A+B

FLOOR & WALL: SUMMER WHITE

**WALL**: M 1001

tile Easier

Resistan

nt to Resistan