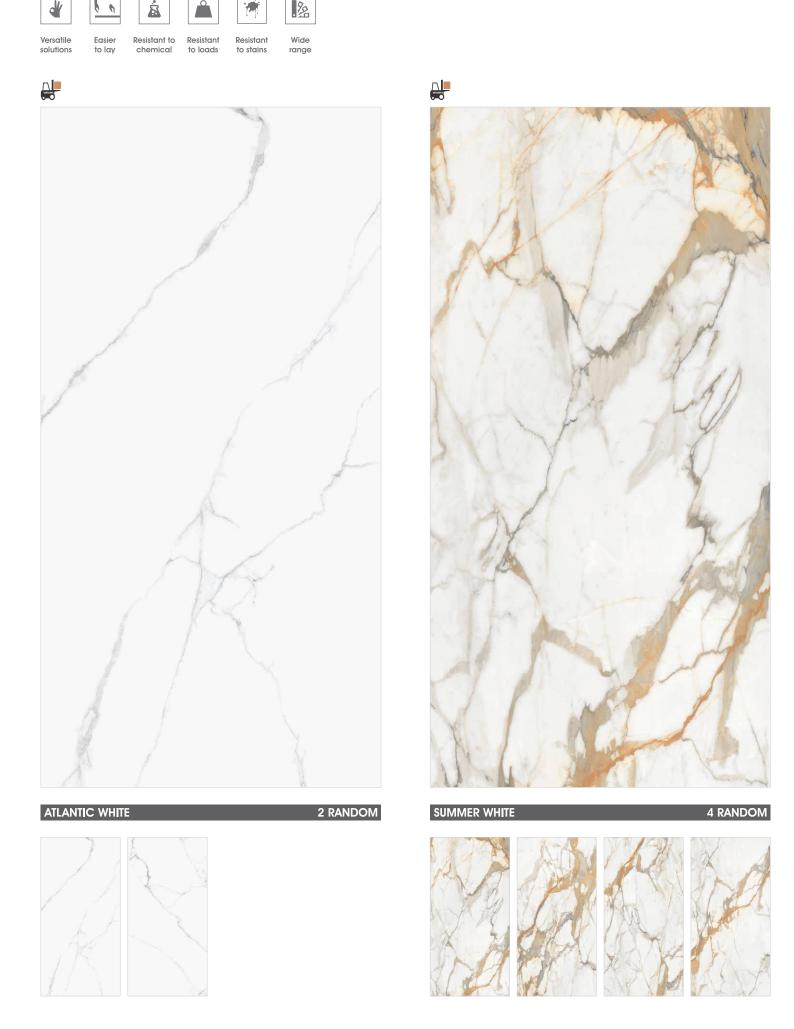

2 FACE CONTINUE

WALL : ATLANTIC WHITE | FLOOR : ATLANTIC WHITE

BOOK MATCH A+B

FLOOR & WALL: SUMMER WHITE

**WALL**: M 1001

tile Easier

Resistan

nt to Resistan