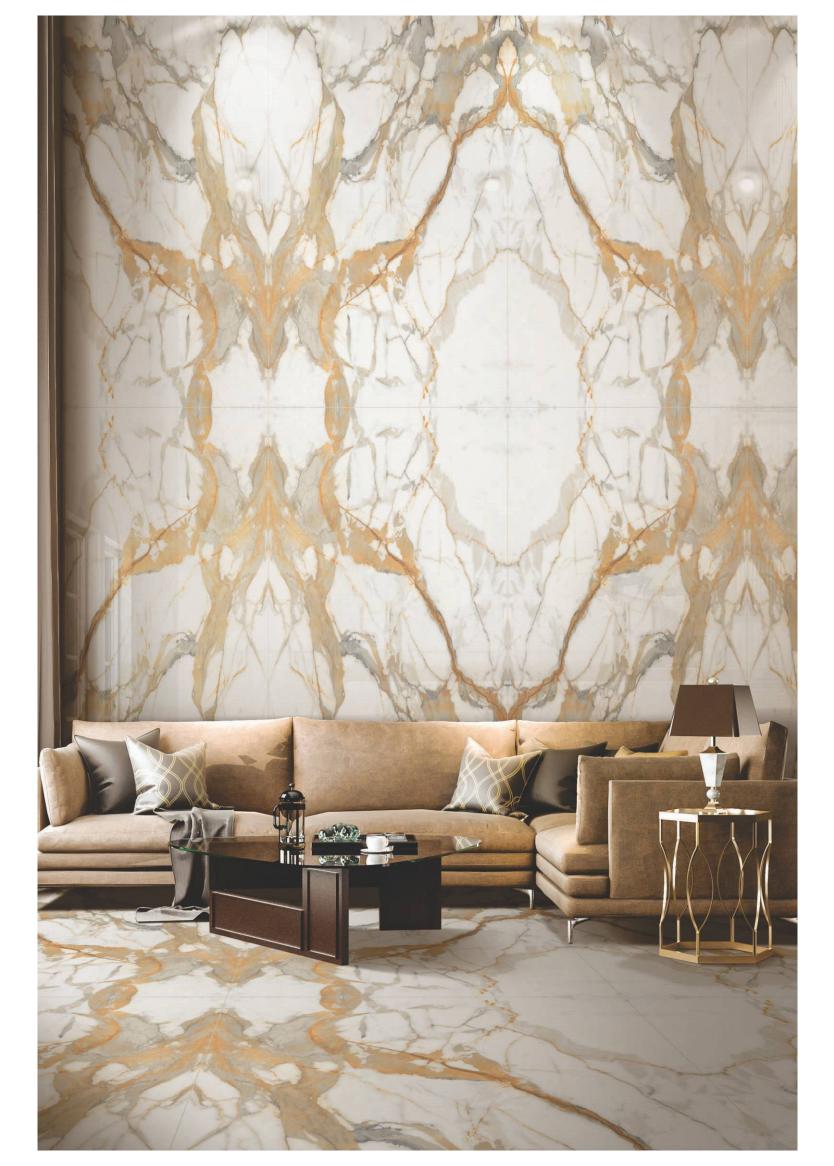

contact: sales@levendertiles.com levendertiles.com

BOOK MATCH A+B

FLOOR & WALL : ALONZO BLUE

\*Book Match Series

ut to Resistan

Resistant

4 FACE CONTINUE

PACIFIC WHITE

2 FACE CONTINUE

WALL : ATLANTIC WHITE | FLOOR : ATLANTIC WHITE

BOOK MATCH A+B

FLOOR & WALL: SUMMER WHITE

**WALL**: M 1001

tile Easier

Resistan

nt to Resistan