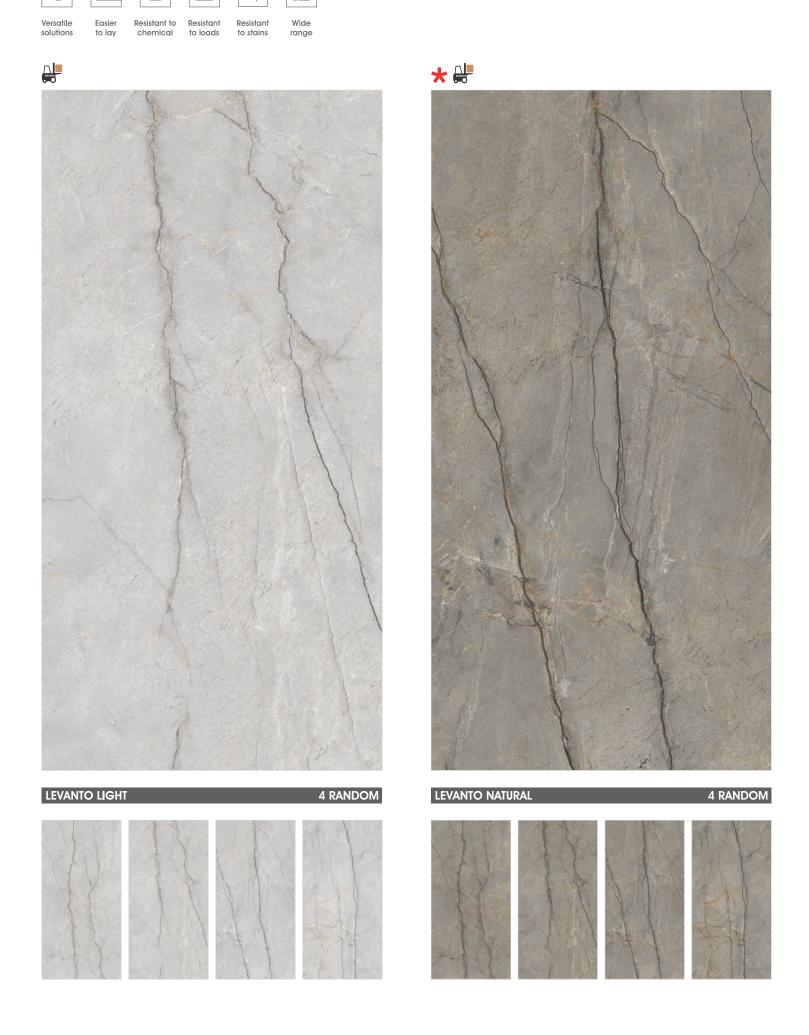

FOREST BROWN 2 RANDOM

1 RANDOM

satile Easier

Resistant to

Resistant to stains

RAINBOW BROWN 2 RANDOM

\* #

3 RANDOM