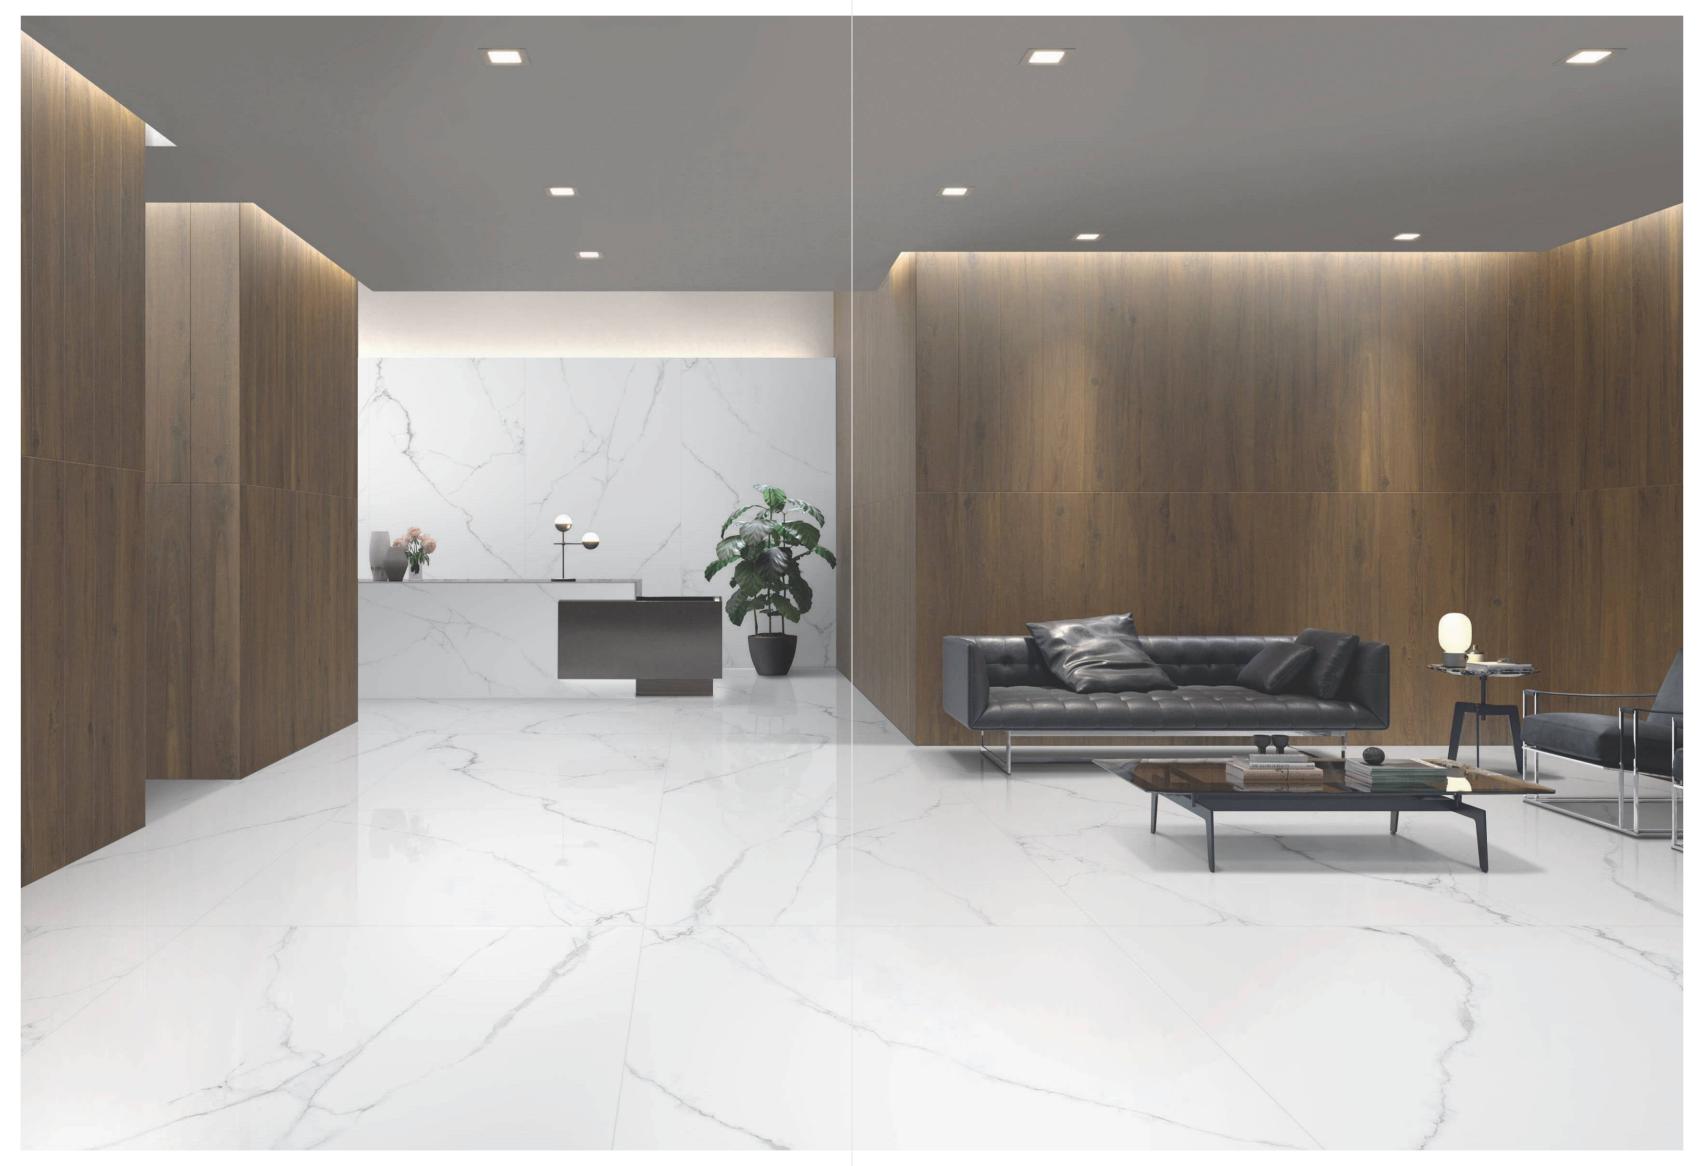

2 FACE CONTINUE

WALL : ATLANTIC WHITE | FLOOR : ATLANTIC WHITE

BOOK MATCH A+B

FLOOR & WALL: SUMMER WHITE

**WALL**: M 1001

tile Easier

Resistan

nt to Resistan