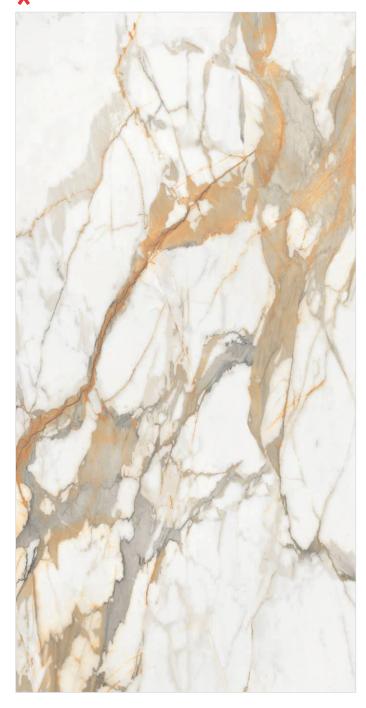

2 FACE CONTINUE

WALL : ATLANTIC WHITE | FLOOR : ATLANTIC WHITE

BOOK MATCH A+B

FLOOR & WALL: SUMMER WHITE

**WALL**: M 1001

tile Easier

Resistan

nt to Resistan