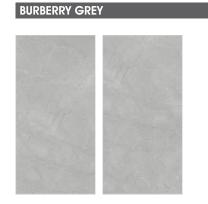

FLOOR & WALL: SUMMER WHITE











**WALL**: M 1001































tile Easier

Resistan

nt to Resistan

Resistant to stains













TRAVENTINO CREMA 2 RANDOM























BRECCIA LAVA





\*Dark High Glossy Series Ready To Load









2 RANDOM









































2 RANDOM



ARMANI BEIGE









WALL : ARMANI BEIGE & ARMANI GOLD | FLOOR : ARMANI BEIGE





















FOREST BROWN 2 RANDOM



1 RANDOM



































satile Easier

Resistant to

Resistant to stains









RAINBOW BROWN 2 RANDOM











\* #











3 RANDOM





\*Dark High Glossy Series

































































































































































FLOOR: STUCCO BEIGE















































BRECCIA MARINO ASH 2 RANDOM