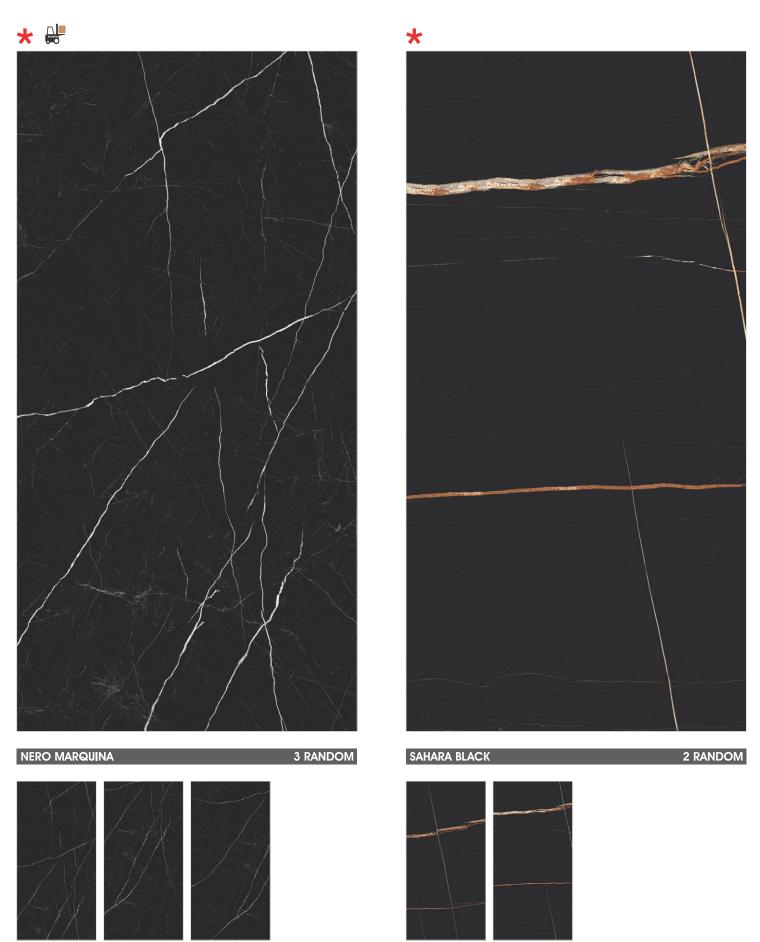

Resistant to stains

TRAVENTINO CREMA 2 RANDOM

BRECCIA LAVA

\*Dark High Glossy Series Ready To Load

2 RANDOM

2 RANDOM

ARMANI BEIGE

WALL : ARMANI BEIGE & ARMANI GOLD | FLOOR : ARMANI BEIGE

FOREST BROWN 2 RANDOM

1 RANDOM

satile Easier

Resistant to

Resistant to stains

RAINBOW BROWN 2 RANDOM

\* #

3 RANDOM