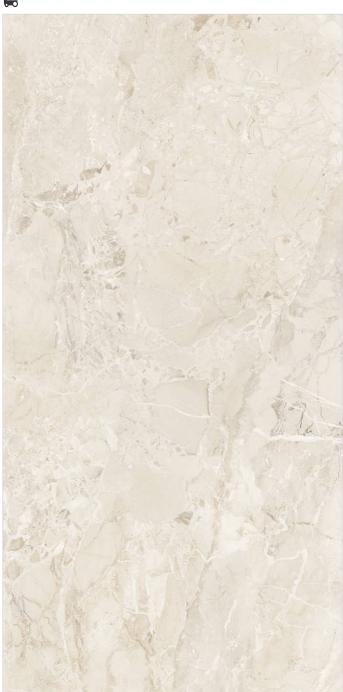

2 FACE CONTINUE

WALL : ATLANTIC WHITE | FLOOR : ATLANTIC WHITE

BOOK MATCH A+B

FLOOR & WALL: SUMMER WHITE

**WALL**: M 1001

tile Easier

Resistan

nt to Resistan