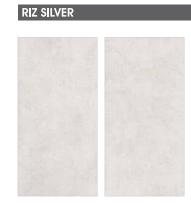

2 FACE CONTINUE























WALL : ATLANTIC WHITE | FLOOR : ATLANTIC WHITE





BOOK MATCH A+B







FLOOR & WALL: SUMMER WHITE











**WALL**: M 1001































tile Easier

Resistan

nt to Resistan

Resistant to stains













TRAVENTINO CREMA 2 RANDOM























BRECCIA LAVA





\*Dark High Glossy Series Ready To Load









2 RANDOM









































2 RANDOM



ARMANI BEIGE









WALL : ARMANI BEIGE & ARMANI GOLD | FLOOR : ARMANI BEIGE





















FOREST BROWN 2 RANDOM



1 RANDOM



































satile Easier

Resistant to

Resistant to stains









RAINBOW BROWN 2 RANDOM











\* #











3 RANDOM





\*Dark High Glossy Series

































































































































































FLOOR: STUCCO BEIGE















































BRECCIA MARINO ASH 2 RANDOM