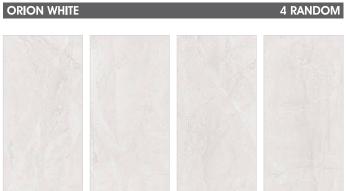

2 FACE CONTINUE

WALL : ATLANTIC WHITE | FLOOR : ATLANTIC WHITE

BOOK MATCH A+B

FLOOR & WALL: SUMMER WHITE

**WALL**: M 1001

tile Easier

Resistan

nt to Resistan