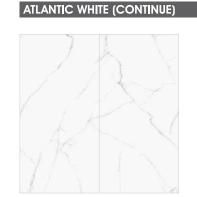

2 FACE CONTINUE

WALL : ATLANTIC WHITE | FLOOR : ATLANTIC WHITE

BOOK MATCH A+B

FLOOR & WALL: SUMMER WHITE

**WALL**: M 1001

tile Easier

Resistan

nt to Resistan