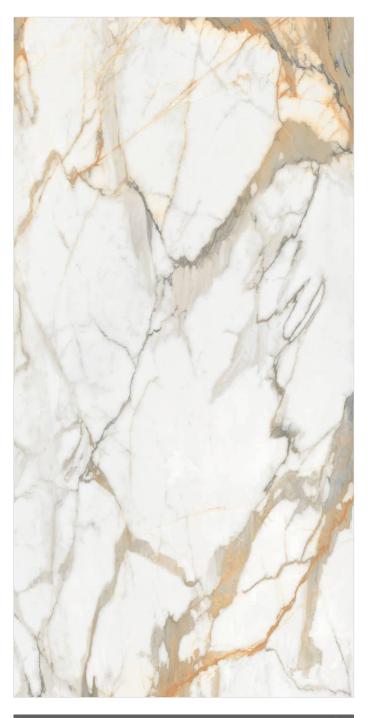

2 FACE CONTINUE

WALL : ATLANTIC WHITE | FLOOR : ATLANTIC WHITE

BOOK MATCH A+B

FLOOR & WALL: SUMMER WHITE

**WALL**: M 1001

tile Easier

Resistan

nt to Resistan