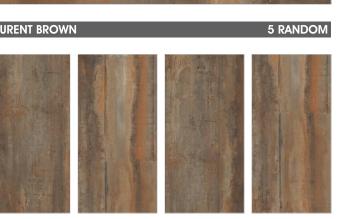

FOREST BROWN 2 RANDOM

1 RANDOM

satile Easier

Resistant to

Resistant to stains

RAINBOW BROWN 2 RANDOM

\* #

3 RANDOM