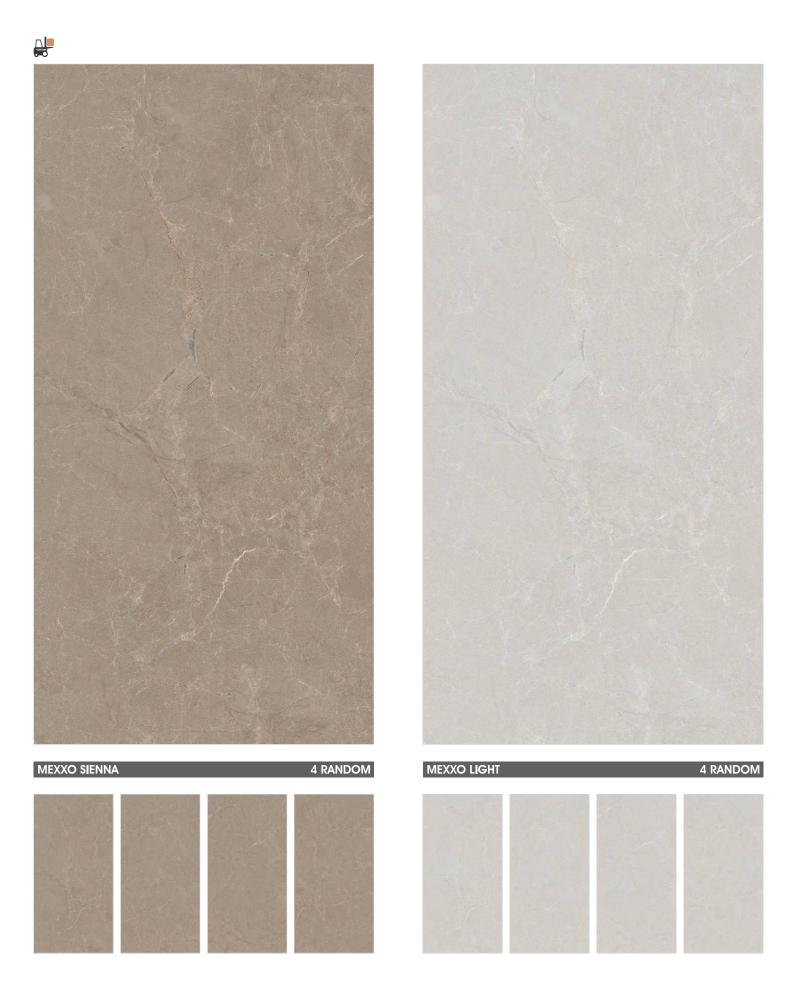

WALL : ATLANTIC WHITE | FLOOR : ATLANTIC WHITE





BOOK MATCH A+B







FLOOR & WALL: SUMMER WHITE











**WALL**: M 1001































tile Easier

Resistan

nt to Resistan

Resistant to stains













TRAVENTINO CREMA 2 RANDOM























BRECCIA LAVA





\*Dark High Glossy Series Ready To Load









2 RANDOM









































2 RANDOM



ARMANI BEIGE









WALL : ARMANI BEIGE & ARMANI GOLD | FLOOR : ARMANI BEIGE





















FOREST BROWN 2 RANDOM



1 RANDOM



































satile Easier

Resistant to

Resistant to stains









RAINBOW BROWN 2 RANDOM











\* #











3 RANDOM





\*Dark High Glossy Series

































































































































































FLOOR: STUCCO BEIGE















































BRECCIA MARINO ASH 2 RANDOM