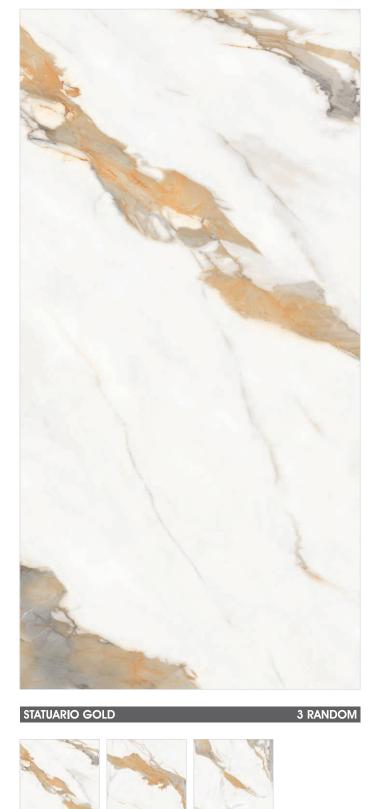

2 FACE CONTINUE

WALL : ATLANTIC WHITE | FLOOR : ATLANTIC WHITE

BOOK MATCH A+B

FLOOR & WALL: SUMMER WHITE

**WALL**: M 1001

tile Easier

Resistan

nt to Resistan