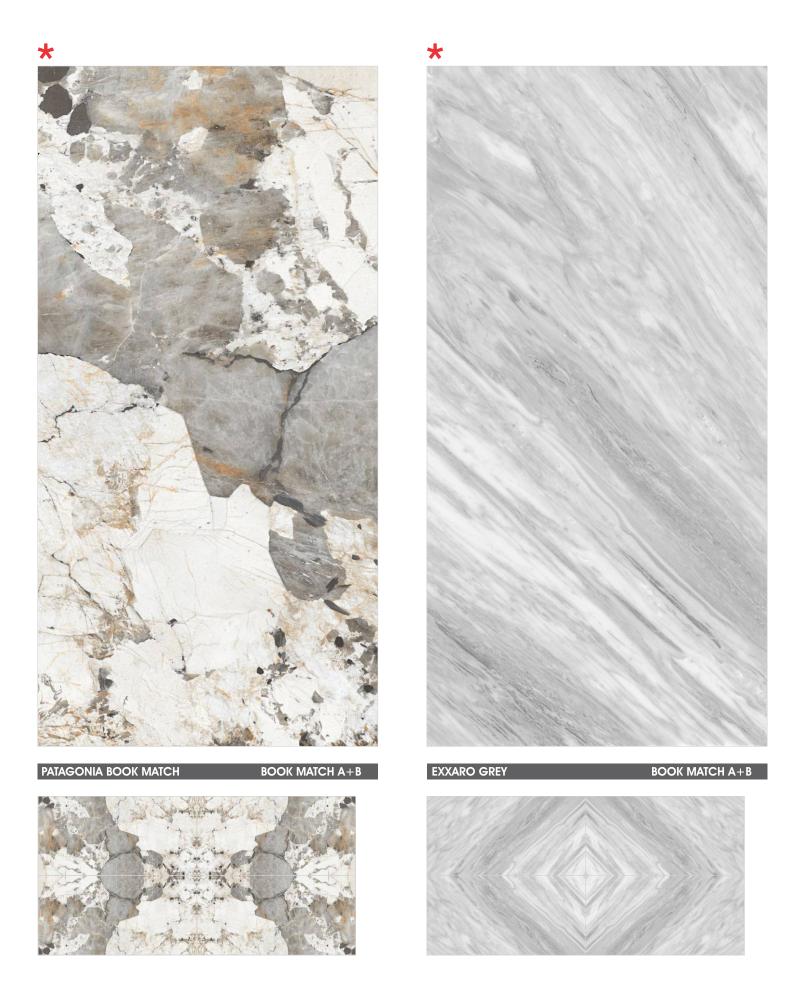

contact: sales@levendertiles.com levendertiles.com

BOOK MATCH A+B

FLOOR & WALL : ALONZO BLUE

\*Book Match Series

ut to Resistan

Resistant

4 FACE CONTINUE

PACIFIC WHITE