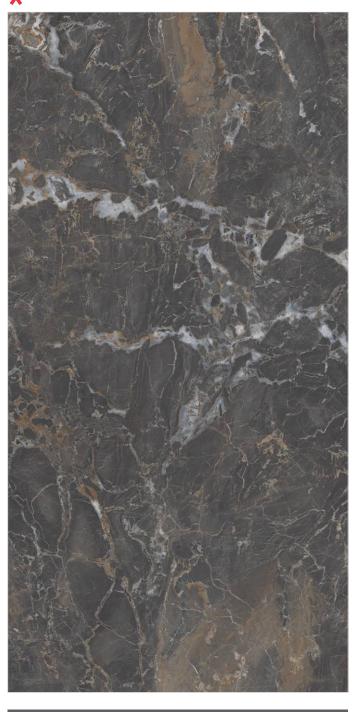

\*Book Match Series













ut to Resistan

Resistant



















4 FACE CONTINUE

PACIFIC WHITE

















2 FACE CONTINUE























WALL : ATLANTIC WHITE | FLOOR : ATLANTIC WHITE





BOOK MATCH A+B







FLOOR & WALL: SUMMER WHITE











**WALL**: M 1001































tile Easier

Resistan

nt to Resistan

Resistant to stains













TRAVENTINO CREMA 2 RANDOM























BRECCIA LAVA





\*Dark High Glossy Series Ready To Load









2 RANDOM









































2 RANDOM



ARMANI BEIGE









WALL : ARMANI BEIGE & ARMANI GOLD | FLOOR : ARMANI BEIGE





















FOREST BROWN 2 RANDOM



1 RANDOM



































satile Easier

Resistant to

Resistant to stains









RAINBOW BROWN 2 RANDOM











\* #











3 RANDOM





\*Dark High Glossy Series

































































































































































FLOOR: STUCCO BEIGE















































BRECCIA MARINO ASH 2 RANDOM