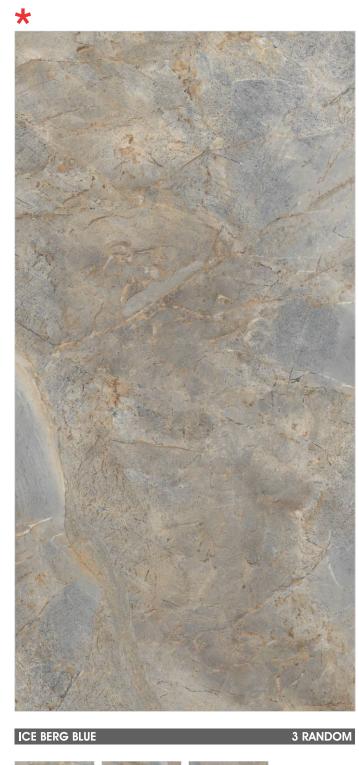

FOREST BROWN 2 RANDOM

1 RANDOM

satile Easier

Resistant to

Resistant to stains

RAINBOW BROWN 2 RANDOM

\* #

3 RANDOM