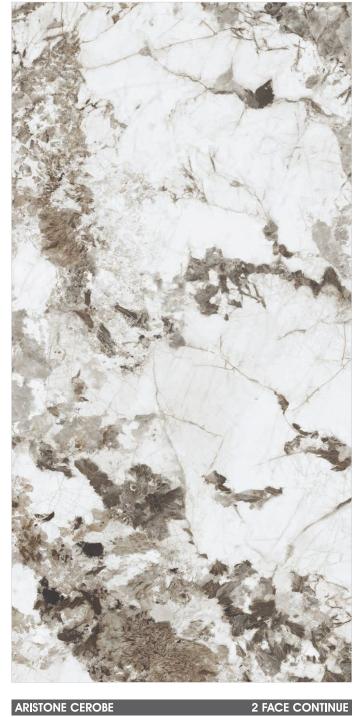

2 FACE CONTINUE

WALL : ATLANTIC WHITE | FLOOR : ATLANTIC WHITE

BOOK MATCH A+B

FLOOR & WALL: SUMMER WHITE

**WALL**: M 1001

tile Easier

Resistan

nt to Resistan